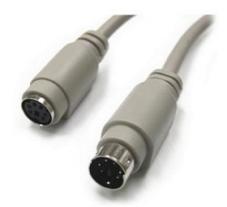

## **NEWSTAR KEYBOARD & MOUSE EXTENSION**

The KXT102 is a PS/2 extension cable to enlarge the distance between your keyboard/mouse and PC with 2 meters.

This 2 meter PS/2 Keyboard/Mouse extension cable features a 6 DIN male connector and a 6 DIN female connector, allowing you to extend the connection distance between a PS/2 mouse or keyboard and the host computer by up to 2 meter.

The extension cable offers a cost-effective and convenient way to connect PS/2 peripherals at longer distances than would typically be possible, allowing you to position peripherals as needed, without the hassle of connection length limitations.