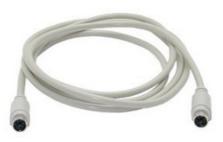

## **NEWSTAR KEYBOARD & MOUSE CABLE, PS/2**

The KXT102MM is a PS/2 extension cable to enlarge the distance between your keyboard/mouse and PC with 2 meters.

This 2 meter PS/2 Keyboard/Mouse cable features a 6 DIN male connector and a 6 DIN male connector.

The cable offers a cost-effective and convenient way to connect PS/2 peripherals. This 2 meter cable allows you to replace short cables easily. Say goodbye to impropriate distances!