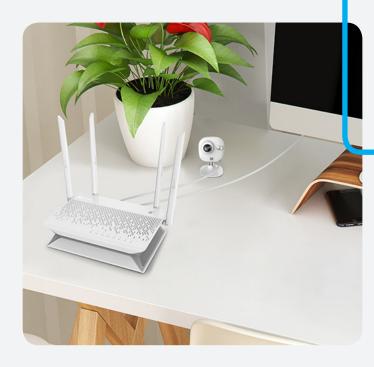

## **WORKS WITH WIRED CAMERAS**

If you have wired EZVIZ cameras, plug them into one of the 4 built-in network interfaces.

ensuring a strong and stable WiFi connection for your cameras and external devices.