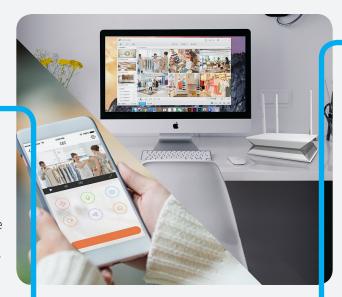

## PLAY BACK, WHENEVER AND WHEREVER YOU WANT

Play back video via the app on your mobile or via your PC. You enjoy complete control.

## ONE APP DOES ALL THE WORK

With the easy-to-use EZVIZ iOS or Android app, you can view up to four live video streams at the same time. If you want to connect other EZVIZ security devices, such as cameras, sensors, or recorders, you just add them and start using them, all from one and the same app. Its clean layout makes it easy to find all your cameras, change settings and see what's happening with just a few taps.