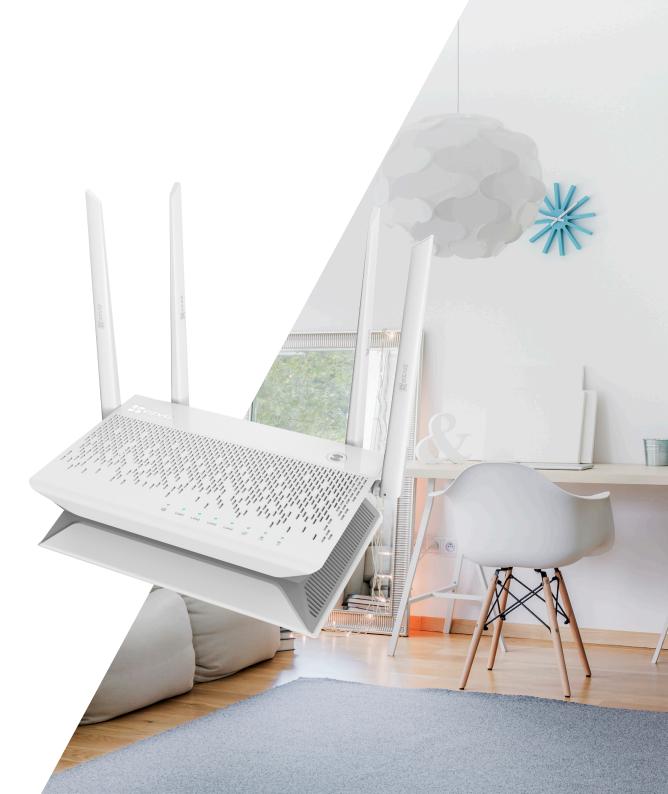

# THE STORAGE YOU NEED, THE PEACE OF MIND YOU WANT

EZVIZ Vault Plus is a wireless network video recorder that can support up to 8 cameras. Use it to protect your business with 24/7 recording and storage of video streams or to store family videos at home. It has a hard disk of 2TB and you can extend it to 6TB, so you never run out of space. With the dual-band Wi-Fi, a wireless range of up to 100 metres and 4 built-in network interfaces, you enjoy a stable connection to all your EZVIZ cameras wired or wirelessly. You choose whatever suits you best. The Vault Plus can record video streams of up to 8 cameras simultaneously. Open the EZVIZ app and play back video via the terminal device.

# **HIGHLIGHTS**

**Built-in hard disk of 2TB** All the storage you need. And upgradable to 6TB.

**Remote play back** via your mobile or PC

**4 built-in LAN interfaces** Connect your wired cameras or your PC.