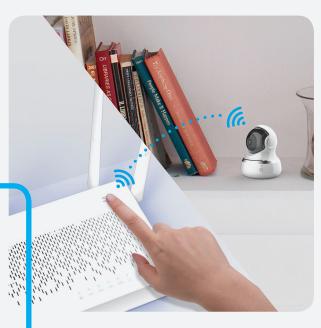

#### **EASILY SET UP**

Just press the One-Touch button on the Vault Plus and the WPS button on your mobile phone or pc, and the connection will be set up.