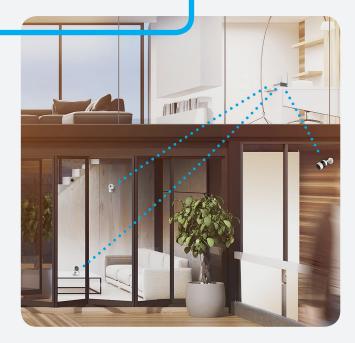

## **WORKS WITH WIRED CAMERAS**

If you have wired EZVIZ cameras, plug them into one of the 4 built-in network interfaces.

ensuring a strong and stable WiFi connection for your cameras and external devices.

#### **WIDE COVERAGE**

The Vault Plus has a wireless range of up to 100 metres and can go through maximum 3 walls.