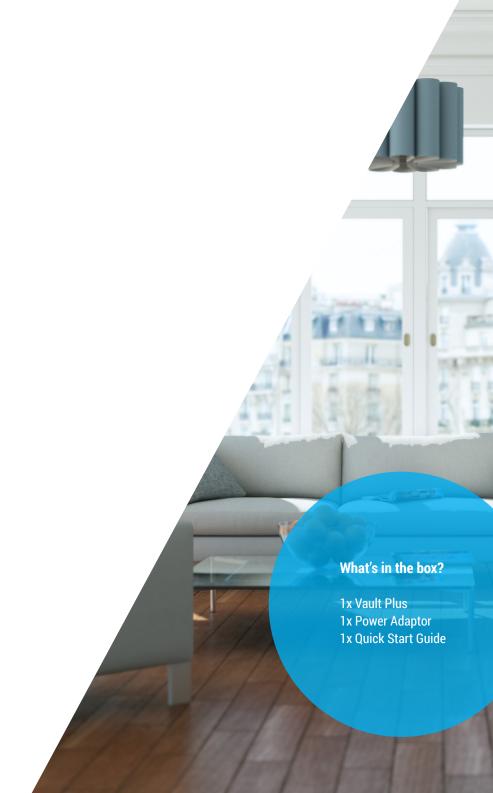

deo /Audio Input

Support access 8 wireless cameras

or wired cameras

Network Input Bandwidth 50Mbps

**Network Interface** 

4 RJ-45 10/100Mbps Self-adaptive Ethernet

interface and 1 WAN inter-face

WI-FI

support 2.4G and 5G,

The actual available channels vary according to the sales area regulations Theoretical maximum rate 1266M (300+866, General publicity for 1300M)

802.11b/g/n max:300Mbps, 802.11a/ac max:866Mbps

HDD

Build-in 2TB HDD,

support up to 6T maximum.

Support 3.5 inch,

compatible with 2.5inch, Power consumption < 7 watts,

Power

DC 12V 1.5A

power consumption (HDD not included) < 10 watts

The adapter supports a wide voltage range

expected 100V~240V

Working Temperature and Humidity

0 °C to +40 °C, 10% to 90%

Dimension

295(W)mm\*285(D)mm\*96(H)mm

Weight

2050g