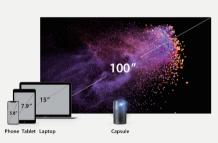

## REMARKABLE PICTURE

A big screen in your pocket. Impressively bright and vivid. Come with the most advanced DLP® technology.

Screen Size 20 inch-100 inch

**Throw Distance** 0.58m-3.08m

Body Color Black/Red

**Keystone Correction** Auto (vertical ±40°)

CPU Quad Core A7 Chipset

**os** Android 7.0

RAM 1GB DDR3

ROM 8GB eMMC