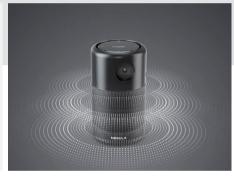

#### **INCREDIBLE 360° SPEAKER**

Heart-pounding sound, enhanced treble and bass, wherever you sit.