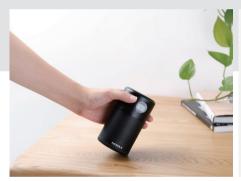

# **KEY FEATURES**

SLEEK. COMPACT. PORTABLE. Soda-can size in a sleek 14oz design, goes wherever you do.