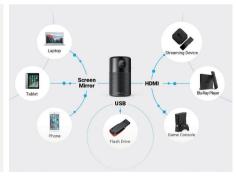

#### TOTAL CONNECTIVITY

Wirelessly screencast via stable WiFi, Bluetooth, HDMI, Micro USB and USB OTG.