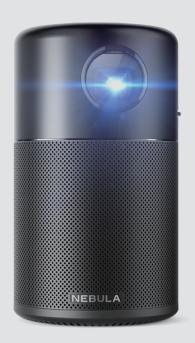

# **CAPSULE**

# The World's Most Advanced Pocket Cinema

A soda-can size smart projector with high-contrast, a 360° speaker, Android 7 and extended playtime.

# **KEY FEATURES**

SLEEK. COMPACT. PORTABLE. Soda-can size in a sleek 14oz design, goes wherever you do.