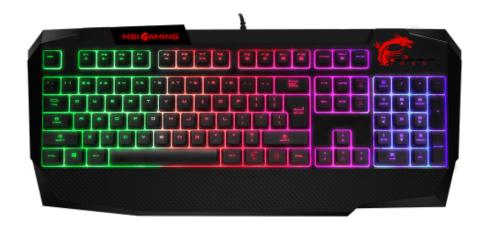

## **SPECIFICATIONS**

Model Name
Main Key switches
Keyboard Interface
Normal keys
Dimensions (mm)
Windows support
System Requirement
Backlight
Weight(g)

Vigor GK40 GAMING KEYBOARD
Membrane switches (Mechanical-like)
USB
Standard 104 keys / 105 keys / 108 keys
472 x 207 x 39
Windows 10 / 8.1 / 8 / 7
System with USB port
6-region RGB illumination, supports MSI Mystic light
1056 q

## **FEATURES**

- Special Membrane Switches with Mechanical Feel
- 6-region RGB illumination with 8 amazing light effects, supports MSI Mystic light
- Gaming Mode and Anti-ghosting Capability
- Water Resistant (spill-proof)
- Ergonomically Designed Wrist Rest