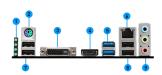

# **CONNECTIONS**

- 1. Ez Debug LED
- 2. PS/2 Combo Port
- 3. DVI-D Port
- 4. HDMI Port
- 5. USB 3.1 Gen1
- 6. LAN Port
- 7. USB 2.0 Port
- 8. USB 2.0 Port
- 9. HD Audio Connectors