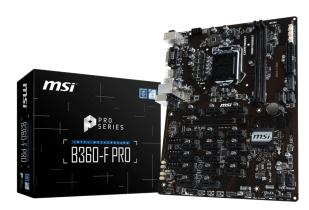

# **B360-F PRO**

# **SPECIFICATIONS**

| Model Name         | B360-F PRO                                          |
|--------------------|-----------------------------------------------------|
| CPU Support        | Supports 8th Gen Intel® Core™ / Pentium® / Celeron® |
|                    | processors                                          |
| CPU Socket         | LGA 1151                                            |
| Chipset            | Intel® B360 Chipset                                 |
| Graphics Interface | 1 x PCI-E 3.0 x16 slot                              |
| Display Interface  | HDMI, DVI-D                                         |
| Memory Support     | 2 DIMMs, Dual Channel DDR4 up to 2666MHz            |
| Expansion Slots    | 17 x PCI-E x1 slots                                 |
| Storage            | 4 x SATA 6Gb/s ports                                |
| USB 3.1 Gen1       | 4 x USB 3.1 Gen1                                    |
| USB 2.0            | 6 x USB 2.0                                         |
| LAN                | Intel® I219-V Gigabit LAN                           |
| Audio              | 8-Channel(7.1) HD Audio with Audio Boost            |
| Form Factor        | ATX                                                 |