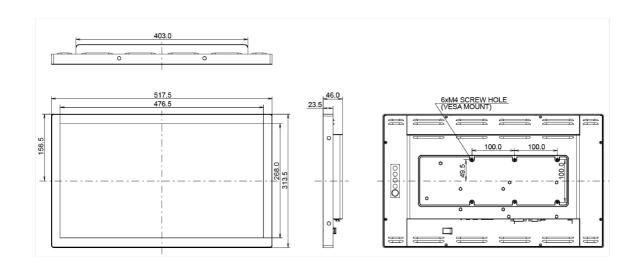

# 06 MECHANICAL

| Orientation   | landscape, portrait |
|---------------|---------------------|
| VESA mounting | 100 x 100mm         |

### 08 POWER MANAGEMENT

| Power supply unit            | external                        |
|------------------------------|---------------------------------|
| Power supply                 | DC 12 V                         |
| Power usage                  | 18W typical, 1W stand by        |
| 09 SUSTAINABILITY            |                                 |
| Regulations                  | CE, TÜV-Bauart, CU, cULus, VCCI |
| 10 DIMENSIONS / WEIGHT       |                                 |
|                              |                                 |
| Product dimensions W x H x D | 517.5 x 313.5 x 46mm            |