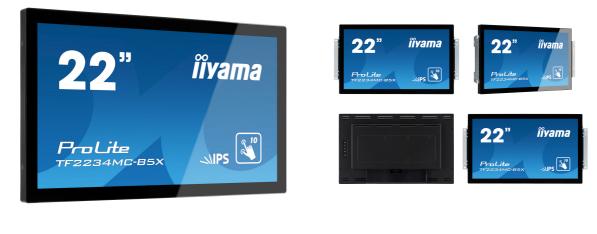

# їїуата

#### 10pt touch Open Frame monitor with IPS panel

ProLite TF2234MC-B5X uses Projective Capacitive touch technology, built into an eye catching bezel with edge-to-edge glass. Featuring IPS LCD screen technology, it offers exceptional colour performance and wide viewing angles, making it a perfect interactive display for Interactive Digital Signage. In addition to the superb image quality, the screen comes with an IP65 Rating, making it dust and water resistant. Equipped with a rugged bezel making it suitable for demanding environments. The ProLite TF2234MC is the ideal screen for the kiosk integrators and a solution for Interactive Digital Signage, Instore Retail, Gaming and Interactive Presentations.