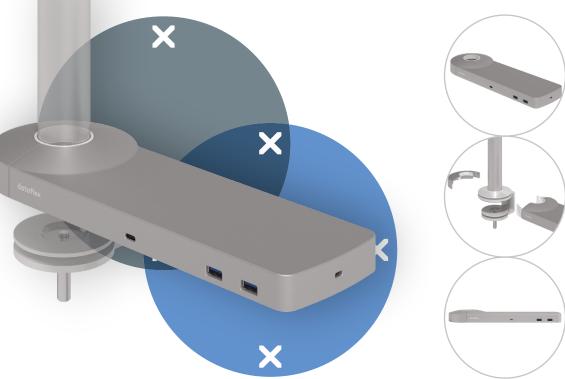

## 58.802 Viewlite link USB-C docking station EUR - option 802

Easily connect your laptop or tablet to any modern workstation. Charge your devices, connect to any network and two monitors. Link's USB-C technology makes it all possible within seconds, with just one cable. Mount Link to any Viewlite monitor arm and make your desktop future proof. No additional software required.

- Single connection for power, A/V and data
- USB-C plug and play, no additional software required
- Charge your laptop while you work (max. 60W)
- Connects up to two monitors through HDMI (Mac OS does not support MST)
- Connects up to 4 external devices through USB-A (e.g. keyboard, mouse, mobile phone, etc.)
- Works with nearly all USB-C equipped laptops (USB-C port should support power delivery and DP Alt Mode)
- Thunderbolt 3 compatible
- For optimal compatibility, use the included "fullfeatured" Dataflex USB-C cable
- Switch between dual 4K mode (max. resolution 4096 x 2160) and SuperSpeed mode (max. USB speed 5 Gbit/s)
- Sleek and slender aluminium body
- Mounts to any Viewlite base or pole
- Including power adapter and cable for EUR sockets (Type F plug, 220V)