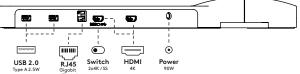

- Single connection for power, A/V and data
- USB-C plug and play, no additional software required
- Charge your laptop while you work (max. 60W)
- Connects up to two monitors through HDMI (Mac OS does not support MST)
- Connects up to 4 external devices through USB-A (e.g. keyboard, mouse, mobile phone, etc.)
- Works with nearly all USB-C equipped laptops (USB-C port should support power delivery and DP Alt Mode)
- Thunderbolt 3 compatible
- For optimal compatibility, use the included "fullfeatured" Dataflex USB-C cable
- Switch between dual 4K mode (max. resolution 4096 x 2160) and SuperSpeed mode (max. USB speed 5 Gbit/s)
- Sleek and slender aluminium body
- Mounts to any Viewlite base or pole
- Including power adapter and cable for EUR sockets (Type F plug, 220V)