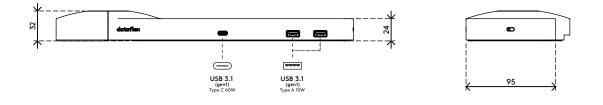

- Single connection for power, A/V and data
- USB-C plug and play, no additional software required
- Charge your laptop while you work (max. 60W)
- Connects up to two monitors through HDMI (Mac OS does not support MST)
- Connects up to 4 external devices through USB-A (e.g. keyboard, mouse, mobile phone, etc.)
- Works with nearly all USB-C equipped laptops (USB-C port should support power delivery and DP Alt Mode)
- Thunderbolt 3 compatible
- For optimal compatibility, use the included "fullfeatured" Dataflex USB-C cable
- Switch between dual 4K mode (max. resolution 4096 x 2160) and SuperSpeed mode (max. USB speed 5 Gbit/s)
- Sleek and slender aluminium body
- Mounts to any Viewlite base or pole
- Including power adapter and cable for EUR sockets (Type F plug, 220V)