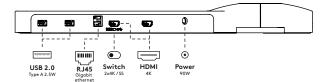

- Single connection for power, A/V and data
- USB-C plug and play, no additional software required
- Charge your laptop while you work (max. 60W)
- Connects up to two monitors through HDMI (Mac OS does not support MST)
- Connects up to 4 external devices through USB-A (e.g. keyboard, mouse, mobile phone, etc.)
- Works with nearly all USB-C equipped laptops (USB-C port should support power delivery and DP Alt Mode)
- Thunderbolt 3 compatible

- For optimal compatibility, use the included "fullfeatured" Dataflex USB-C cable
- Switch between dual 4K mode (max. resolution 4096 x 2160) and SuperSpeed mode (max. USB speed 5 Gbit/s)
- Sleek and slender aluminium body
- Mounts to any Viewlite base or pole
- Including power adapter and cable for EUR sockets (Type F plug, 220V)