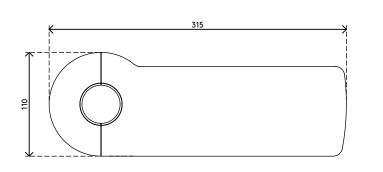

- For optimal compatibility, use the included "fullfeatured" Dataflex USB-C cable
- Switch between dual 4K mode (max. resolution 4096 x 2160) and SuperSpeed mode (max. USB speed 5 Gbit/s)
- Sleek and slender aluminium body
- Mounts to any Viewlite base or pole
- Including power adapter and cable for EUR sockets (Type F plug, 220V)