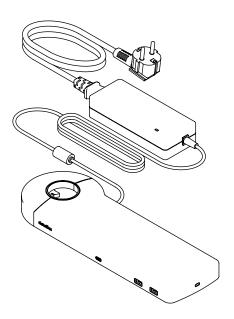

- For optimal compatibility, use the included "fullfeatured" Dataflex USB-C cable
- Switch between dual 4K mode (max. resolution 4096 x 2160) and SuperSpeed mode (max. USB speed 5 Gbit/s)
- Sleek and slender aluminium body
- Mounts to any Viewlite base or pole
- Including power adapter and cable for EUR sockets (Type F plug, 220V)