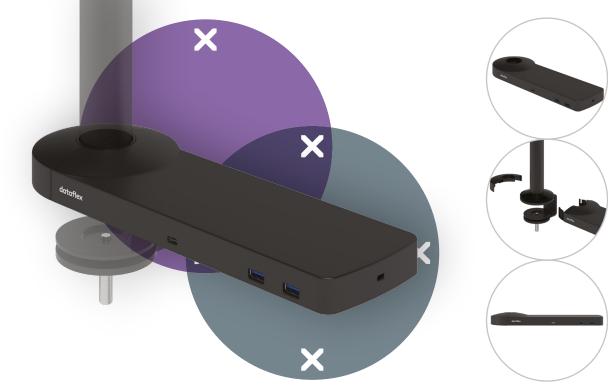

## 58.803 Viewlite link USB-C docking station EUR - option 803

Easily connect your laptop or tablet to any modern workstation. Charge your devices, connect to any network and two monitors. Link's USB-C technology makes it all possible within seconds, with just one cable. Mount Link to any Viewlite monitor arm and make your desktop future proof. No additional software required.

- For optimal compatibility, use the included "fullfeatured" Dataflex USB-C cable
- Switch between dual 4K mode (max. resolution 4096 x 2160) and SuperSpeed mode (max. USB speed 5 Gbit/s)
- Sleek and slender aluminium body
- Mounts to any Viewlite base or pole
- Including power adapter and cable for EUR sockets (Type F plug, 220V)