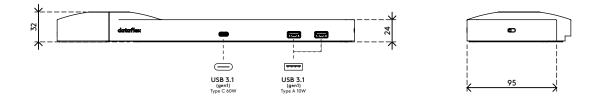

- Single connection for power, A/V and data
- USB-C plug and play, no additional software required
- Charge your laptop while you work (max. 60W)
- Connects up to two monitors through HDMI (Mac OS does not support MST)
- Connects up to 4 external devices through USB-A (e.g. keyboard, mouse, mobile phone, etc.)
- Works with nearly all USB-C equipped laptops (USB-C port should support power delivery and DP Alt Mode)
- Thunderbolt 3 compatible

- For optimal compatibility, use the included "fullfeatured" Dataflex USB-C cable
- Switch between dual 4K mode (max. resolution 4096 x 2160) and SuperSpeed mode (max. USB speed 5 Gbit/s)
- Sleek and slender aluminium body
- Mounts to any Viewlite base or pole
- Including power adapter and cable for EUR sockets (Type F plug, 220V)