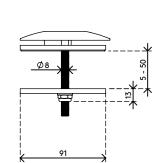

- For optimal compatibility, use the included "fullfeatured" Dataflex USB-C cable
- Switch between dual 4K mode (max. resolution 4096 x 2160) and SuperSpeed mode (max. USB speed 5 Gbit/s)
- Sleek and slender aluminium body
- Rests firmly on your desktop
- Comes with a desk clamp mount and bolt-through desk mount
- Including power adapter and cable for EUR sockets (Type F plug, 220V)