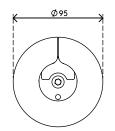

- For optimal compatibility, use the included "fullfeatured" Dataflex USB-C cable
- Switch between dual 4K mode (max. resolution 4096 x 2160) and SuperSpeed mode (max. USB speed 5 Gbit/s)
- Sleek and slender aluminium body
- Rests firmly on your desktop
- Comes with a desk clamp mount and bolt-through desk mount
- Including power adapter and cable for EUR sockets (Type F plug, 220V)