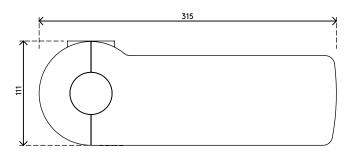

- For optimal compatibility, use the included "fullfeatured" Dataflex USB-C cable
- Switch between dual 4K mode (max. resolution 4096 x 2160) and SuperSpeed mode (max. USB speed 5 Gbit/s)
- Sleek and slender aluminium body
- Rests firmly on your desktop
- Comes with a desk clamp mount and bolt-through desk mount
- Including power adapter and cable for EUR sockets (Type F plug, 220V)