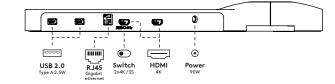

- Single connection for power, A/V and data
- USB-C plug and play, no additional software required
- Charge your laptop while you work (max. 60W)
- Connects up to two monitors through HDMI (Mac OS does not support MST)
- Connects up to 4 external devices through USB-A (e.g. keyboard, mouse, mobile phone, etc.)
- Works with nearly all USB-C equipped laptops (USB-C port should support power delivery and DP Alt Mode)
- Thunderbolt 3 compatible

- For optimal compatibility, use the included "fullfeatured" Dataflex USB-C cable
- Switch between dual 4K mode (max. resolution 4096 x 2160) and SuperSpeed mode (max. USB speed 5 Gbit/s)
- Sleek and slender aluminium body
- Rests firmly on your desktop
- Comes with a desk clamp mount and bolt-through desk mount
- Including power adapter and cable for EUR sockets (Type F plug, 220V)