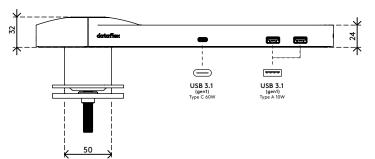

## Viewlite link USB-C docking station EUR - desk 813

Easily connect your laptop or tablet to any modern workstation. Charge your devices, connect to any network and two monitors. Link's USB-C technology makes it all possible within seconds, with just one cable. Place Link anywhere on your desk. No additional software required.

- Single connection for power, A/V and data
- USB-C plug and play, no additional software required
- Charge your laptop while you work (max. 60W)
- Connects up to two monitors through HDMI (Mac OS does not support MST)
- Connects up to 4 external devices through USB-A (e.g. keyboard, mouse, mobile phone, etc.)
- Works with nearly all USB-C equipped laptops (USB-C port should support power delivery and DP Alt Mode)
- Thunderbolt 3 compatible

- For optimal compatibility, use the included "fullfeatured" Dataflex USB-C cable
- Switch between dual 4K mode (max. resolution 4096 x 2160) and SuperSpeed mode (max. USB speed 5 Gbit/s)
- Sleek and slender aluminium body
- Rests firmly on your desktop
- Comes with a desk clamp mount and bolt-through desk mount
- Including power adapter and cable for EUR sockets (Type F plug, 220V)