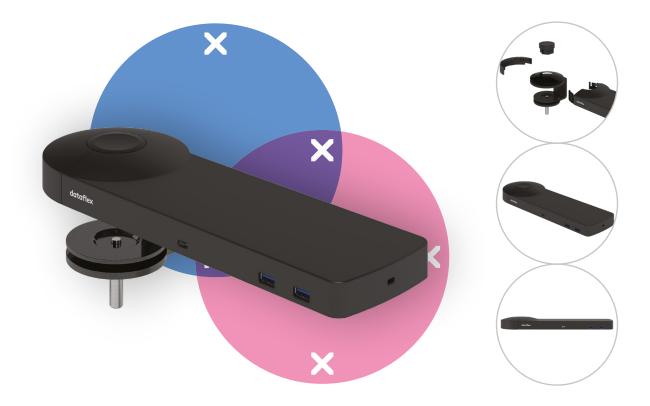

- For optimal compatibility, use the included "fullfeatured" Dataflex USB-C cable
- Switch between dual 4K mode (max. resolution 4096 x 2160) and SuperSpeed mode (max. USB speed 5 Gbit/s)
- Sleek and slender aluminium body
- Rests firmly on your desktop
- Comes with a desk clamp mount and bolt-through desk mount
- Including power adapter and cable for EUR sockets (Type F plug, 220V)