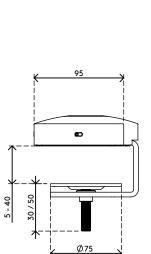

- For optimal compatibility, use the included "fullfeatured" Dataflex USB-C cable
- Switch between dual 4K mode (max. resolution 4096 x 2160) and SuperSpeed mode (max. USB speed 5 Gbit/s)
- Sleek and slender aluminium body
- Rests firmly on your desktop
- Comes with a desk clamp mount and bolt-through desk mount
- Including power adapter and cable for EUR sockets (Type F plug, 220V)