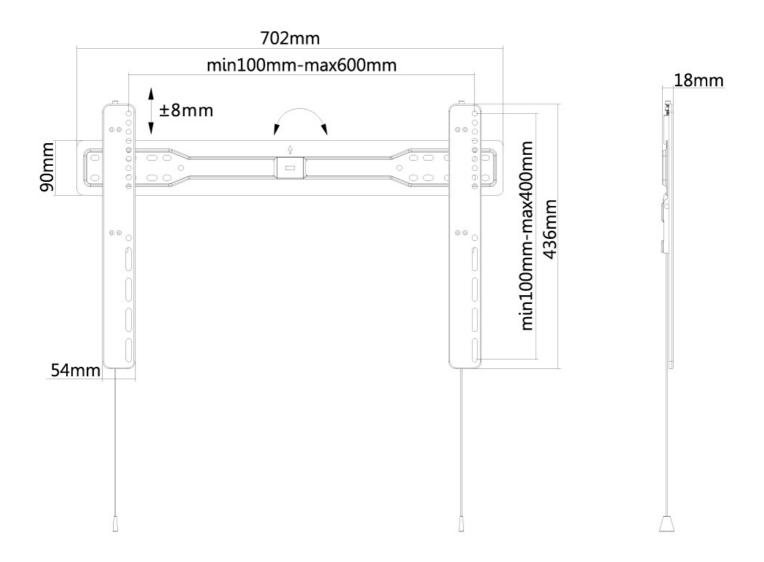

#### **SPECIFICATIONS**

Color Black Distance to wall 1,8 cm None Height adjustment Max. screen size 75 Max. weight 35 Min. screen size 37 0 Min. weight Screens Fixed **VESA** maximum 600x400 mm **VESA** minimum 200x200 mm Warranty 5 year EAN code 8717371446338

The NewStar LED-W600BLACK is a fixed wall mount for flat screens up to 75".

With a depth of only 1,8 centimetres this wall mount is the best choice if you want your TV close to the wall.

NewStar LED-W600BLACK is suitable for screens up to 75". The weight capacity of this product is 35 kg. The wall mount is suitable for screens that meet VESA hole pattern 100x100 to 600x400 mm.