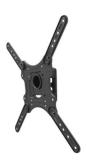

## NEWSTAR FLAT SCREEN WALL MOUNT

Newstar TV/Monitor Wall Mount (Full Motion) for 23"-55" Screen - Black

The NewStar wall mount, model LED-W410BLACK is a tilt- and swivel wall mount for flat screens up to 55". This mount is a great choice when you want the ultimate viewing flexibility with your flat screen TV. Effortless position it in the desired direction.

NewStars' tilt (12°) and swivel (45°) technology allows the mount to change to any viewing angle to fully benefit from the capabilities of the flat screen. The mount has a depth of 9,4 centimetres. An innovative cable management conceals and routes cables from mount to flat screen. Hide your cables to keep living room, bedroom or home cinema installation nice and tidy.

NewStar LED-W410BLACK has three pivot points and is suitable for screens up to 55". The weight capacity of this product is 35 kg. The wall mount is suitable for screens that meet VESA hole pattern 100x100 to 400x400mm.