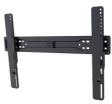

## NEWSTAR FLAT SCREEN WALL MOUNT

Newstar TV/Monitor Wall Mount (tiltable) for 37"-75" Screen - Black

The NewStar wall mount, model LED-W650BLACK is a tiltable wall mount for flat screens up to 75". This mount is a great choice when you want the ultimate viewing flexibility with your flat screen.

NewStars' tilt (12°) technology allows the mount to change to any viewing angle to fully benefit from the capabilities of the flat screen. Depth of this mount is 3 cm.

NewStar LED-W650BLACK is suitable for screens up to 75". The weight capacity of this product is 35 kg. The wall mount is suitable for screens that meet VESA hole pattern 100x100 to 600x400mm.

Create a clean design ambiance for your flat screen TV in a living room, bedroom or public environment. This mount is ideal for screens which are mounted higher on the wall.

All installation material is included with the product.