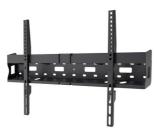

## **NEWSTAR FLAT SCREEN WALL MOUNT AND**

Newstar TV/Mediaplayer Wall Mount (fixed) for 37-75" Screen - Black

NewStar model LFD-W1640MP is a fixed wall mount for flat screens up to 75". The depth of this mount is 6,2 centimetres and also offers the option to store a Mediaplayer or Mini PC.

NewStar LFD-W1640MP is suitable for screens up to 75". The weight capacity of this product is 35 kg and is suitable for screens that meet VESA hole pattern 200x200 to 600x400mm.

Create a clean design ambiance for your flat screen TV or LFD in public areas.