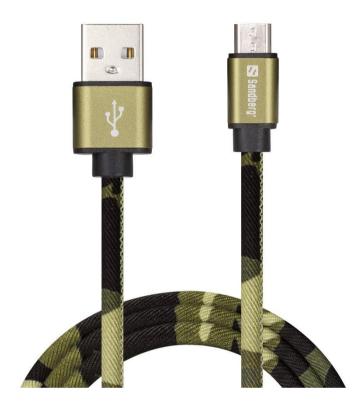

## **Sandberg MicroUSB Green Camouflage 1m**

With the Sandberg Sync and Charge Cable, you can sync with your computer and charge the battery from there directly or from a charger with a USB port.

More information at www.sandberg.it