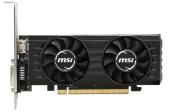

## **DUAL FAN THERMAL DESIGN**

Dual fans covers more area of heatsink to take heat away more

#### **LOW PROFILE DESIGN**

Low Profile design saves space to allow building a slim/small form factor system.