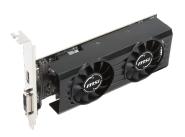

# Radeon RX 550 4GT LP OC









# **SPECIFICATIONS**

| Model Name               | Radeon™ RX 550 4GT LP OC      |
|--------------------------|-------------------------------|
| Graphics Processing Unit | Radeon™ RX 550                |
| Interface                | PCI Express x16 (uses x8)     |
| Core Name                | Polaris 12                    |
| Cores                    | 512 Units                     |
| Core Clocks              | Boost: 1203 MHz               |
| Memory Clock Speed       | 6000 MHz                      |
| Memory                   | 4GB GDDR5                     |
| Memory Bus               | 128-bit                       |
| Output                   | HDMI (Version 2.0) / DL-DVI-D |
| HDCP Support             | 2.2                           |
| Power consumption        | 50 W