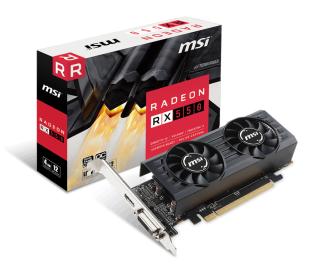

# Radeon RX 550 4GT LP OC

# **SPECIFICATIONS**

| Model Name               | Radeon™ RX 550 4GT LP OC      |
|--------------------------|-------------------------------|
| Graphics Processing Unit | Radeon™ RX 550                |
| Interface                | PCI Express x16 (uses x8)     |
| Core Name                | Polaris 12                    |
| Cores                    | 512 Units                     |
| Core Clocks              | Boost: 1203 MHz               |
| Memory Clock Speed       | 6000 MHz                      |
| Memory                   | 4GB GDDR5                     |
| Memory Bus               | 128-bit                       |
| Output                   | HDMI (Version 2.0) / DL-DVI-D |
| HDCP Support             | 2.2                           |
| Power consumption        | 50 W                          |
| Recommended PSU          | 400 W                         |
| Card Dimension(mm)       | 170 x 68 x 38 mm              |
| Weight (Card / Package)  | 276 g / 508 g                 |
| Afterburner OC           | Υ                             |
| DirectX Version Support  | 12                            |
| OpenGL Version Support   | 4.5                           |
| Maximum Displays         | 2                             |
|                          |                               |