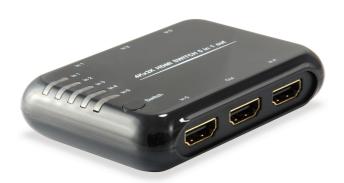

# vww.equip-info.net

HDMI 1.4 Switch, 5 x 1

332722

The equip® high performance  $5 \times 1$  HDMI switch supports HDCP repeater functions and fast switching between any HDMI input devices. The system supports all 3D TV formats in addition to all formats up to 4Kx2K, furthermore, the remote control gives uses complete control over the selection of sources and makes the device incredibly user friendly.

## **I Key Features**

- HDMI 1.4 supports 3D TV
- Audio support, Dolby TrueHD, DTS-HD
  Master Audio 7.1 CH.
- Supports HDMI plug & Play