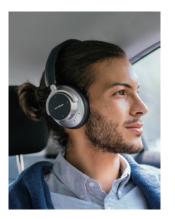

**Long-Haul Listening** 20-hour playtime in wireless noise-cancelling mode is extended to 50 hours in wired noise-cancelling mode.

**Touch Control** Conveniently control music with the on-ear touch pad.