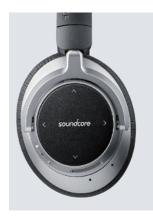

**Long-Haul Listening** 20-hour playtime in wireless noise-cancelling mode is extended to 50 hours in wired noise-cancelling mode.

**Touch Control** Conveniently control music with the on-ear touch pad.