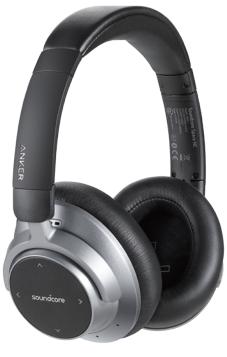

## Space NC

Pure music, effortless control

**Hi-Res Audio** Customized 40 mm drivers deliver professionally-tuned audio.

**Foldable Design** Fold flat for safe storage or to transport in the hard-shell travel case.

**Superior Comfort** Memory-foam ear-cups and headband adapt to the shape of your head.