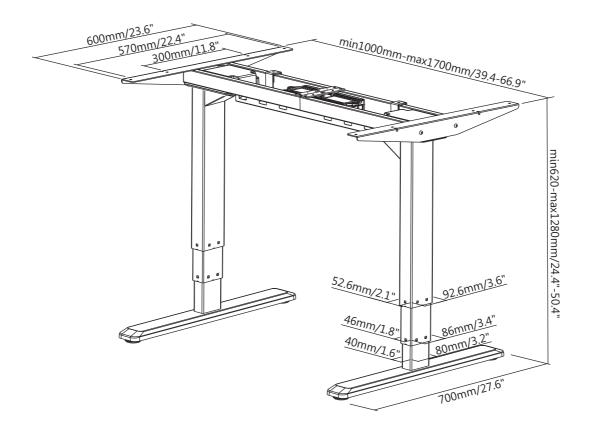

### **I Drawing**

## **I** Specification

| Material                        | Steel, Plastic            |
|---------------------------------|---------------------------|
| Dimension                       | 1000~1700x700x620~1280mm  |
| Suggest Tabletop Size           | 1100~2200 x (700~1000) mm |
| Tabletop Thickness:             | ≥25mm                     |
| Weight Capacity                 | 100 Kg                    |
| Width Range                     | 1000 ~ 1700mm             |
| Height Range                    | 620 ~ 1280mm              |
| Column Design                   | Reversed Column           |
| Column Size                     | 40x80, 46x86, 52.6x92.6mm |
| Leg Quantity                    | 2                         |
| Adjustable Feet Pad             | Yes                       |
| Motor Quantity                  | 2                         |
| Power Input                     | 100~240V                  |
| Max. Speed                      | 38mm/s                    |
| Control Panel Type              | Touch Control Panel       |
| Time Reminder                   | Yes                       |
| Suggested Operating Temperature | -5℃~40℃                   |
| IP Grade                        | 20                        |
| Cable Management                | Yes                       |