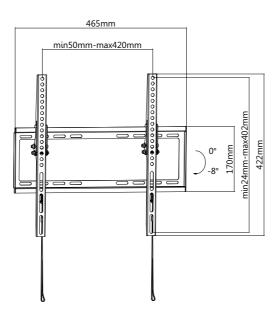

# **I** Drawing

## **I** Specification

| Material              | Steel, Plastic                      |
|-----------------------|-------------------------------------|
| Surface Finished      | Powder Coating                      |
| Color                 | Texture Black                       |
| Dimension             | 465x422x20.5mm                      |
| Suggested Screen Size | 32"-55"                             |
| Support Curved TV     | No                                  |
| Load Capacity         | 35KG                                |
| VESA Mount Standard   | 200x200, 300X200, 300X300, 400x200, |
|                       | 400X300, 400x400, 600x400           |
| Max. VESA             | 402x438mm                           |
| Screen Freely Tilting | Yes                                 |
| Distance to Wall      | 20.5mm                              |
| Tilt Range            | 0°~ -8°                             |
| Installation          | Solid Wall, Double Stud             |
| Wall Plate Type       | Fixed Wall Plate                    |
| Height Adjustment     | No                                  |
| Cable Management      | No                                  |