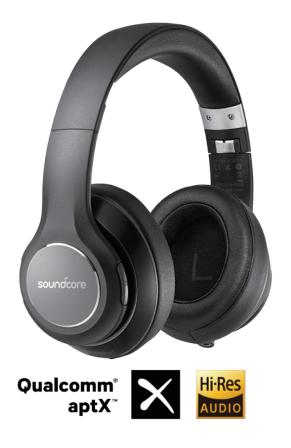

## Vortex

Enhanced comfort and stunning sound

**Stunning Sound** 40 mm drivers power professionally-tuned audio with aptX high fidelity sound and Hi-Res audio compatibility.

**Listen for Longer** 20-hour playtime in wireless mode, or plug in the AUX cable for unlimited listening.

**All-Day Comfort** The memory foam ear-cups and headband guarantee a secure and comfortable fit.

**Foldable Design** Fold up for safe storage or to transport in the hard-shell travel case.

**Crystal-Clear Calls** The built-in microphone with cVc noise cancellation provides exceptional quality calls.