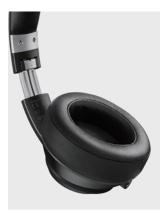

**All-Day Comfort** The memory foam ear-cups and headband guarantee a secure and comfortable fit.

**Foldable Design** Fold up for safe storage or to transport in the hard-shell travel case.

**Crystal-Clear Calls** The built-in microphone with cVc noise cancellation provides exceptional quality calls.