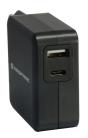

## **ALTHEA 2-Port 30W USB PD Charger**

The ALTHEA USB charger offers efficient and fast charging, featuring a USB Type-C port with Power Delivery (PD) technology that automatically detects and charges devices such as MacBook 12", Nintendo Switch, iPhone 8/8 Plus/iPhone X, Samsung etc., at up to 30W speed. Also has 1 additional USB-A port which can charge 2 USB devices simultaneously. The charger is protected against overload, short circuiting and overheating, and with a compact and light-weight design, it is a great travel device and daily companion.

### Highlights

- > USB Power Delivery (PD) technology with quick charge function
- > Charges MacBook, Nintendo Switch, iPhone X/8/8 Plus, Samsung Galaxy S8/Note8 and other USB PD compatible devices
- > USB-C output: DC 5V/3A, 9V/3A, 12V/2.5A, 15V/2A, 18V/1.67A, 20V/1.5A
- > USB-A output: DC 5V/2.4A
- > Total power: 30W
- > Protected against overload, short circuiting and overheating
- > Compact and mobile