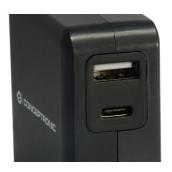

## **ALTHEA 2-Port 30W USB PD Charger**

The ALTHEA USB charger offers efficient and fast charging, featuring a USB Type-C port with Power Delivery (PD) technology that automatically detects and charges devices such as MacBook 12", Nintendo Switch, iPhone 8/8 Plus/iPhone X, Samsung etc., at up to 30W speed. Also has 1 additional USB-A port which can charge 2 USB devices simultaneously. The charger is protected against overload, short circuiting and overheating, and with a compact and light-weight design, it is a great travel device and daily companion.

### Highlights

- > USB Power Delivery (PD) technology with quick charge function
- > Charges MacBook, Nintendo Switch, iPhone X/8/8 Plus, Samsung Galaxy S8/Note8 and other USB PD compatible devices
- > USB-C output: DC 5V/3A, 9V/3A, 12V/2.5A, 15V/2A, 18V/1.67A, 20V/1.5A
- > USB-A output: DC 5V/2.4A
- > Total power: 30W
- > Protected against overload, short circuiting and overheating
- > Compact and mobile

#### **Power Output**

USB-C output: DC 5V/3A, 9V/3A, 12V/2.5A, 15V/2A, 18V/1.67A, 20V/1.5A

USB-A output: DC 5V/2.4A

#### **USB** ports

2

Tuesday, September 11, 2018

Networking