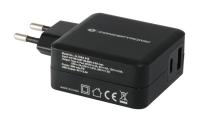

## **ALTHEA 2-Port 30W USB PD Charger**

The ALTHEA USB charger offers efficient and fast charging, featuring a USB Type-C port with Power Delivery (PD) technology that automatically detects and charges devices such as MacBook 12", Nintendo Switch, iPhone 8/8 Plus/iPhone X, Samsung etc., at up to 30W speed. Also has 1 additional USB-A port which can charge 2 USB devices simultaneously. The charger is protected against overload, short circuiting and overheating, and with a compact and light-weight design, it is a great travel device and daily companion.

### Highlights

- > USB Power Delivery (PD) technology with quick charge function
- > Charges MacBook, Nintendo Switch, iPhone X/8/8 Plus, Samsung Galaxy S8/Note8 and other USB PD compatible devices
- > USB-C output: DC 5V/3A, 9V/3A, 12V/2.5A, 15V/2A, 18V/1.67A, 20V/1.5A
- > USB-A output: DC 5V/2.4A
- > Total power: 30W
- > Protected against overload, short circuiting and overheating
- > Compact and mobile