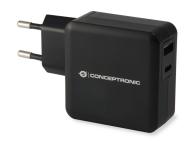

## **ALTHEA 2-Port 30W USB PD Charger**

The ALTHEA USB charger offers efficient and fast charging, featuring a USB Type-C port with Power Delivery (PD) technology that automatically detects and charges devices such as MacBook 12", Nintendo Switch, iPhone 8/8 Plus/iPhone X, Samsung etc., at up to 30W speed. Also has 1 additional USB-A port which can charge 2 USB devices simultaneously. The charger is protected against overload, short circuiting and overheating, and with a compact and light-weight design, it is a great travel device and daily companion.

### Highlights

- > USB Power Delivery (PD) technology with quick charge function
- > Charges MacBook, Nintendo Switch, iPhone X/8/8 Plus, Samsung Galaxy S8/Note8 and other USB PD compatible devices
- > USB-C output: DC 5V/3A, 9V/3A, 12V/2.5A, 15V/2A, 18V/1.67A, 20V/1.5A
- > USB-A output: DC 5V/2.4A
- > Total power: 30W
- > Protected against overload, short circuiting and overheating
- > Compact and mobile