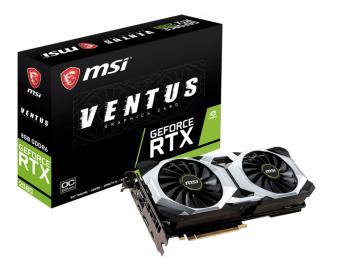

## **FEATURES**

**GeForce RTX 2080 VENTUS 8G OC** 

### **DUAL FAN THERMAL DESIGN**

Dual fans covers more area of heatsink to take heat away more efficiently.

#### SMOOTH HEAT PIPES

Heat pipes with a smooth squared shape at the bottom to maximize heat transfer to the copper baseplate.

#### SOLID BACKPLATE

Increases toughness of the card to prevent bending while complementing the design.

#### **OC PERFORMANCE**

MSI OC graphics cards are equipped with higher clock speeds out of the box for increased performance.