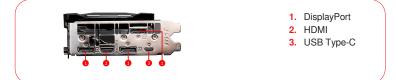

# **CONNECTIONS**

## **SPECIFICATIONS**

| Model Name                     | GeForce® RTX 2080 VENTUS 8G OC                          |
|--------------------------------|---------------------------------------------------------|
| Graphics Processing Unit       | NVIDIA <sup>®</sup> GeForce <sup>®</sup> RTX 2080       |
| Interface                      | PCI Express x16 3.0                                     |
| Core Name                      | TU104-400A                                              |
| Cores                          | 2944 Units                                              |
| Core Clocks                    | 1800 MHz / 1515 MHz                                     |
| Memory Clock Speed             | 7000 MHz                                                |
| Memory                         | 8GB GDDR6                                               |
| Memory Bus                     | 256-bit                                                 |
| Output                         | DisplayPort x 3 (v1.4) / HDMI 2.0b x 1 / USB Type-C x 1 |
| HDCP Support                   | 2.2                                                     |
| Power consumption              | 225 W                                                   |
| Power connectors               | 8-pin x 1, 6-pin x 1                                    |
| Recommended PSU                | 650 W                                                   |
| Card Dimension(mm)             | 268 x 114 x 50 mm                                       |
| Weight (Card / Package)        | 1046 g / 1538 g                                         |
| DirectX Version Support        | 12 API                                                  |
| OpenGL Version Support         | 4.5                                                     |
| Multi-GPU Technology           | NVIDIA <sup>®</sup> NVLINK™ (SLI-Ready), 2-way          |
| Maximum Displays               | 4                                                       |
| VR Ready                       | Υ                                                       |
| G-SYNC <sup>™</sup> technology | Υ                                                       |
| Adaptive Vertical Sync         | Υ                                                       |
| Digital Maximum<br>Resolution  | 7680x4320                                               |