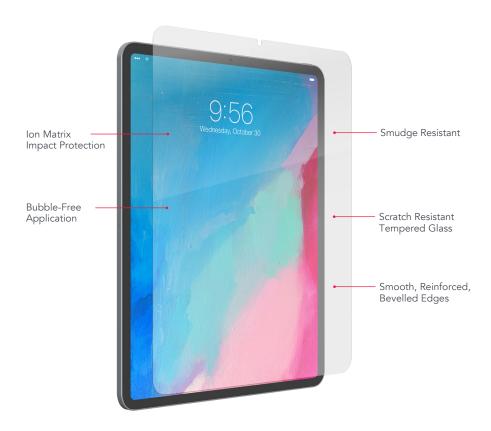

#### **SMUDGE RESISTANT**

Long-lasting, oil-resistant technology helps prevent fingerprint smudges to keep your screen pristine.

### EASY, BUBBLE-FREE APPLICATION

EZ Apply® tabs make application simple and accurate.

#### **Key Selling Points**

- Proprietary Ion Matrix™ technology strengthens at the molecular level and preserves the smooth look and feel of Glass+.
- A precision surfacing process ensures maximum scratch resistance.
- The premium composition of this smooth tempered glass ensures that all of your images are sharp and vibrant.
- The remarkable touch sensitivity of Glass+ responds to every tap and swipe.
- The reinforced edges of Glass+ help prevent chipping, and their beveled shape seems to disappear into the screen.

#### **Features**

- · A proprietary, all-clear adhesive and meticulously-designed composition protect without sacrificing touch sensitivity or visibility.
- Patented EZ Apply tabs make applying your InvisibleShield easy and bubble-free.
- Our limited lifetime warranty promises that if your Glass+ ever gets worn or damaged, we will replace it for as long as you own your device.\*