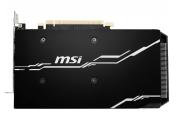

## Solid Black Backplate

Increases toughness of the card to prevent bending while complementing the sleek MSI GAMING design.