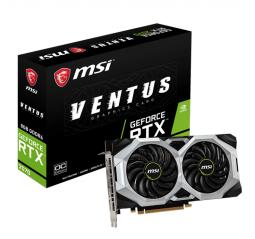

# **GeForce RTX 2070 VENTUS 8G OC**

### **SPECIFICATION**

| Model Name                      | GeForce RTX™ 2070 VENTUS 8G OC         |
|---------------------------------|----------------------------------------|
| <b>Graphics Processing Unit</b> | NVIDIA® GeForce RTX™ 2070              |
| Interface                       | PCI Express x16 3.0                    |
| Cores                           | 2304 Units                             |
| Core Clocks                     | Boost: 1710 MHz                        |
| Memory Speed                    | 14 Gbps                                |
| Memory                          | 8GB GDDR6                              |
| Memory Bus                      | 256-bit                                |
| Output                          | DisplayPort x 3 (v1.4) / HDMI 2.0b x 1 |
| HDCP Support                    | 2.2                                    |
| Power consumption               | 185 W                                  |
| Power connectors                | 8-pin x 1                              |
| Recommended PSU                 | 550 W                                  |
| Card Dimension(mm)              | 226 x 128 x 41 mm                      |
| Weight (Card / Package)         | 764 g / 1193 g                         |
| DirectX Version Support         | 12 API                                 |
| OpenGL Version Support          | 4.5                                    |
| Maximum Displays                | 4                                      |
| VR Ready                        | Y                                      |
| G-SYNC™ technology              | Υ                                      |
| Adaptive Vertical Sync          | Υ                                      |
| Digital Maximum Resolution      | 7680x4320                              |