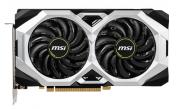

#### **DUAL FAN THERMAL DESIGN**

Dual fans covers more area of heatsink to take heat away more efficiently.

# **TORX FAN 2.0**

Award-winning fan design combining two different fin designs for cool & quiet gaming.