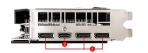

|
| Recommended PSU                 | 550 W                                  |
| Card Dimension(mm)              | 226 x 128 x 41 mm                      |
| Weight (Card / Package)         | 764 g / 1193 g                         |
| DirectX Version Support         | 12 API                                 |
| OpenGL Version Support          | 4.5                                    |
| Maximum Displays                | 4                                      |
| VR Ready                        | Y                                      |
| G-SYNC™ technology              | Υ                                      |
| Adaptive Vertical Sync          | Υ                                      |
| Digital Maximum Resolution      | 7680x4320                              |

# **CONNECTIONS**



- 1. DisplayPort
- 2. HDMI

## **FEATURE**



#### **DUAL FAN THERMAL DESIGN**

Dual fans covers more area of heatsink to take heat away more efficiently.



# **TORX FAN 2.0**

Award-winning fan design combining two different fin designs for cool & quiet gaming.



## Solid Black Backplate

Increases toughness of the card to prevent bending while complementing the sleek MSI GAMING design.



#### **OC PERFORMANCE**

MSI OC graphics cards are equipped with higher clock speeds out of the box for increased performance.



#### **MSI Afterburner**

The ultimate overclocking software with advanced control options and real-time hardware monitor.



# **VR Ready**

Certified to provide the performance required for a smooth experience in your VR adventures.



### NVIDIA G-SYNC™

Gives you more