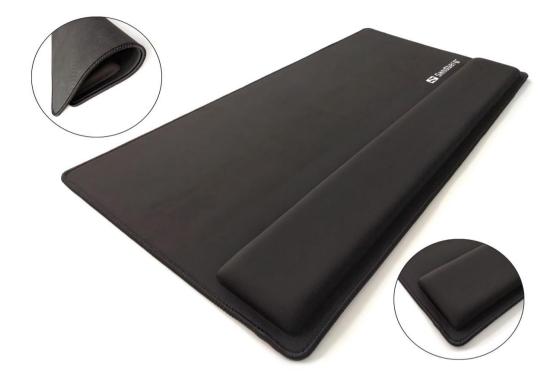

## **Sandberg Desk Pad Pro XXL**

Sandberg Desk Pad Pro XXL is the perfect pad for your keyboard and mouse. The pad will stay in place during action, thanks to the anti-slip material on the bottom side of the pad. Embedded hand wrist rest, ensuring a comfortable relief of your wrists. With locked edge to prevent the fabric from fraying.

## **Specifications**

| Description: Sandberg Desk Pad Pro XXL                                                                                  |                                     |
|-------------------------------------------------------------------------------------------------------------------------|-------------------------------------|
| //Computer accessories/Mouse pads & ergonomics                                                                          |                                     |
| EAN 5705730520358                                                                                                       |                                     |
| Anti-slip rubber on bottom side                                                                                         |                                     |
| Locked edge                                                                                                             |                                     |
| Dimensions: 712 x 350 x 23 mm                                                                                           |                                     |
|                                                                                                                         |                                     |
|                                                                                                                         |                                     |
|                                                                                                                         |                                     |
|                                                                                                                         |                                     |
|                                                                                                                         |                                     |
|                                                                                                                         |                                     |
|                                                                                                                         |                                     |
|                                                                                                                         |                                     |
|                                                                                                                         |                                     |
| Packaging info                                                                                                          | <b>Dimensions</b>                   |
|                                                                                                                         | Package height: 52,0 cm             |
|                                                                                                                         | Package width: 10,0 cm              |
|                                                                                                                         | Package depth: 10,0 cm              |
|                                                                                                                         | Package weight: 1000 g              |
|                                                                                                                         |                                     |
|                                                                                                                         |                                     |
|                                                                                                                         |                                     |
|                                                                                                                         |                                     |
|                                                                                                                         |                                     |
|                                                                                                                         |                                     |
|                                                                                                                         |                                     |
| Links                                                                                                                   |                                     |
| Product page: http://www.sandberg.it/product/gel-desk-p                                                                 |                                     |
| Helpdesk page: http://www.sandberg.it/support/gel-desk                                                                  |                                     |
| Download large picture: http://files.sandberg.it/products/i<br>Download PDF: http://files.sandberg.it/products/pdf/520- |                                     |
| Download PDF. http://files.sandberg.li/products/pdi/520-                                                                | sseri.pai                           |
|                                                                                                                         |                                     |
|                                                                                                                         |                                     |
|                                                                                                                         |                                     |
|                                                                                                                         |                                     |
|                                                                                                                         |                                     |
|                                                                                                                         |                                     |
|                                                                                                                         |                                     |
|                                                                                                                         |                                     |
|                                                                                                                         |                                     |
|                                                                                                                         | More information at www.sandberg.it |
|                                                                                                                         |                                     |
| Dealer                                                                                                                  |                                     |
| Dealei                                                                                                                  |                                     |
|                                                                                                                         |                                     |
|                                                                                                                         |                                     |
|                                                                                                                         |                                     |
|                                                                                                                         | YEARS                               |
|                                                                                                                         | YEARS<br>WARRANTY                   |