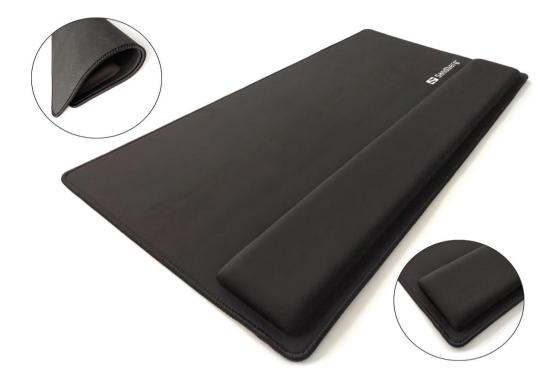

## **Sandberg Desk Pad Pro XXL**

Sandberg Desk Pad Pro XXL is the perfect underlay for your keyboard and mouse. Stays in place thanks to the non-slip underside, even when you make rapid mouse movements or keystrokes. Features a built-in and comfortable wrist support. The support is there to relieve strain on your wrist when using the keyboard and mouse. Stitched edges to avoid fraying.

## **Specifications**

| Description: Sandberg Desk Pad Pro XXL                                                                                  |                                     |
|-------------------------------------------------------------------------------------------------------------------------|-------------------------------------|
| //Computer accessories/Mouse pads & ergonomics                                                                          |                                     |
| EAN 5705730520358                                                                                                       |                                     |
| Anti-slip rubber on bottom side                                                                                         |                                     |
| Locked edge                                                                                                             |                                     |
| Dimensions: 712 x 350 x 23 mm                                                                                           |                                     |
|                                                                                                                         |                                     |
|                                                                                                                         |                                     |
|                                                                                                                         |                                     |
|                                                                                                                         |                                     |
|                                                                                                                         |                                     |
|                                                                                                                         |                                     |
|                                                                                                                         |                                     |
|                                                                                                                         |                                     |
|                                                                                                                         |                                     |
| Packaging info                                                                                                          | <b>Dimensions</b>                   |
|                                                                                                                         | Package height: 52,0 cm             |
|                                                                                                                         | Package width: 10,0 cm              |
|                                                                                                                         | Package depth: 10,0 cm              |
|                                                                                                                         | Package weight: 1000 g              |
|                                                                                                                         |                                     |
|                                                                                                                         |                                     |
|                                                                                                                         |                                     |
|                                                                                                                         |                                     |
|                                                                                                                         |                                     |
|                                                                                                                         |                                     |
|                                                                                                                         |                                     |
| Links                                                                                                                   |                                     |
| Product page: http://www.sandberg.it/product/gel-desk-p                                                                 |                                     |
| Helpdesk page: http://www.sandberg.it/support/gel-desk                                                                  |                                     |
| Download large picture: http://files.sandberg.it/products/i<br>Download PDF: http://files.sandberg.it/products/pdf/520- |                                     |
| Download PDF. http://files.sandberg.li/products/pdi/520-                                                                | sseri.pai                           |
|                                                                                                                         |                                     |
|                                                                                                                         |                                     |
|                                                                                                                         |                                     |
|                                                                                                                         |                                     |
|                                                                                                                         |                                     |
|                                                                                                                         |                                     |
|                                                                                                                         |                                     |
|                                                                                                                         |                                     |
|                                                                                                                         |                                     |
|                                                                                                                         | More information at www.sandberg.it |
|                                                                                                                         |                                     |
| Dealer                                                                                                                  |                                     |
| Dealei                                                                                                                  |                                     |
|                                                                                                                         |                                     |
|                                                                                                                         |                                     |
|                                                                                                                         |                                     |
|                                                                                                                         | YEARS                               |
|                                                                                                                         | YEARS<br>WARRANTY                   |