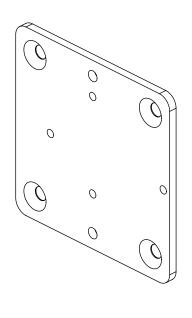

## BT8390-ADP **MOUNTING ADAPTOR PLATE**

The BT8390-ADP is an adaptor plate which allows a range of B-Tech flat screen wall and desk mounts to be fitted onto System X mounting rails. This is ideal for assembling multi-screen installations using small screens or for setting up multiple work stations in a side-by-side or back-to-back format. To attach small flat screens onto a rail, the BTV112, BTV113, BTV114, BTV502, BTV503 & BTV504 can be fitted directly to the BT8390-ADP plate, which in turn fits onto any BT8390 rail. Also compatible is the BT7399 Wall Mounting Adaptor, which allows B-Tech desk mounts to be fitted to the BT8390-ADP plate and then onto System X rails.

## **FEATURES**

- Mount a range of 'standard' B-Tech wall mounts or desk arms to System X mounting rails to create a wide variety of different installations
- Ideal for creating multi-screen setups of any size
- Can be positioned anywhere along the rail for perfect screen positioning
- Suitable for single or back-to-back solutions (multiple BT8390-ADP required)
- Allows screens to be mounted in either portrait or landscape orientations
- Retains all Full Motion functionality when used with B-Tech Full Motion desk mounts for easy adjustment of mounted screens in any direction
- Quick and simple installation