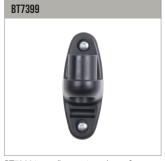

Allows a range of flat screen wall mounts to fit onto System X rails

Allows BT7399 Desk Mount Adpator to fit B-Tech desk mounts onto System X rails

Ideal for creating back-to-back desktop mounting solutions

## ACCESSORIES AND RELATED PRODUCTS

System X Mounting Rails are available in multiple lengths to create a huge range of wall mounting solutions

BT7399 is a wall mounting adaptor for B-Tech Desk Mounts

Full Motion Single Arm Flat Screen Desk Mount for screens up to 28"