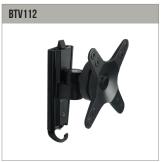

## BT8390-ADP **MOUNTING ADAPTOR PLATE**

The BT8390-ADP is an adaptor plate which allows a range of B-Tech flat screen wall and desk mounts to be fitted onto System X mounting rails. This is ideal for assembling multi-screen installations using small screens or for setting up multiple work stations in a side-by-side or back-to-back format. To attach small flat screens onto a rail, the BTV112, BTV113, BTV114, BTV502, BTV503 & BTV504 can be fitted directly to the BT8390-ADP plate, which in turn fits onto any BT8390 rail. Also compatible is the BT7399 Wall Mounting Adaptor, which allows B-Tech desk mounts to be fitted to the BT8390-ADP plate and then onto System X rails.

Wall Mount with Tilt & Swivel designed

SS-V1-BT8390-ADP-270218