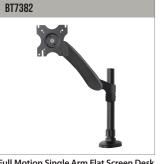

## ACCESSORIES AND RELATED PRODUCTS

System X Mounting Rails are available in multiple lengths to create a huge range of wall mounting solutions

BT7399 is a wall mounting adaptor for B-Tech Desk Mounts

Full Motion Single Arm Flat Screen Desk Mount for screens up to 28"