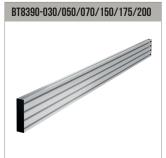

## ACCESSORIES AND RELATED PRODUCTS

System X Mounting Rails are available in multiple lengths to create a huge range of wall mounting solutions

BT7399 is a wall mounting adaptor for B-Tech Desk Mounts

Full Motion Single Arm Flat Screen Desk Mount for screens up to 28"