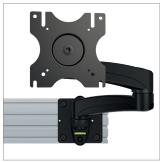

## ACCESSORIES AND RELATED PRODUCTS

System X Mounting Rails are available in multiple lengths to create a huge range of wall mounting solutions

BT7399 is a wall mounting adaptor for B-Tech Desk Mounts

Full Motion Single Arm Flat Screen Desk Mount for screens up to 28"