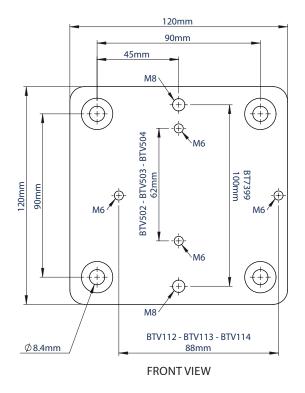

Allows screens to be mounted in either portrait or landscape orientations

FRONT VIEW

SIDE VIEW