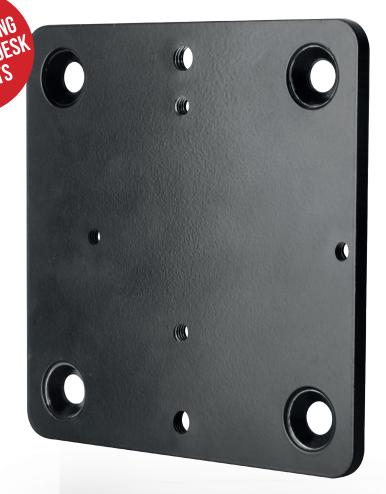

## BT8390-ADP **MOUNTING ADAPTOR PLATE**

The BT8390-ADP is an adaptor plate which allows a range of B-Tech flat screen wall and desk mounts to be fitted onto System X mounting rails. This is ideal for assembling multi-screen installations using small screens or for setting up multiple work stations in a side-by-side or back-to-back format. To attach small flat screens onto a rail, the BTV112, BTV113, BTV114, BTV502, BTV503 & BTV504 can be fitted directly to the BT8390-ADP plate, which in turn fits onto any BT8390 rail. Also compatible is the BT7399 Wall Mounting Adaptor, which allows B-Tech desk mounts to be fitted to the BT8390-ADP plate and then onto System X rails.

## **FEATURES**

- Mount a range of 'standard' B-Tech wall mounts or desk arms to System X mounting rails to create a wide variety of different installations
- Ideal for creating multi-screen setups of any size
- Can be positioned anywhere along the rail for perfect screen positioning
- Suitable for single or back-to-back solutions (multiple BT8390-ADP required)
- Allows screens to be mounted in either portrait or landscape orientations
- Retains all Full Motion functionality when used with B-Tech Full Motion desk mounts for easy adjustment of mounted screens in any direction
- Quick and simple installation

Allows a range of flat screen wall mounts to fit onto System X rails

Allows BT7399 Desk Mount Adpator to fit B-Tech desk mounts onto System X rails

Ideal for creating back-to-back desktop mounting solutions

Allows screens to be mounted in either portrait or landscape orientations

FRONT VIEW

SIDE VIEW