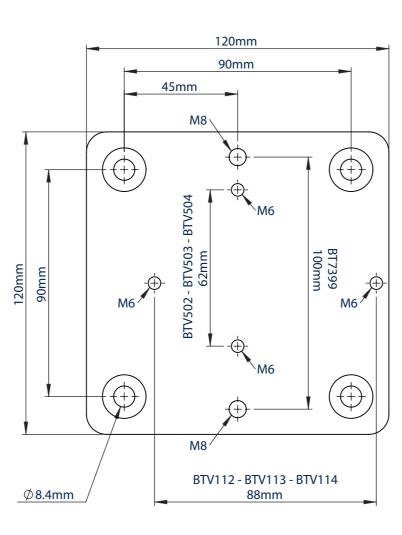

|   | B-Tech International Design & Manufacturing Limited Part of the B-Tech International Group of Companies |                                                          |        |        | B-Tech No: | BT8390-ADP     |
|---|---------------------------------------------------------------------------------------------------------|----------------------------------------------------------|--------|--------|------------|----------------|
|   |                                                                                                         |                                                          |        |        | Title:     | Adaptor Plate  |
|   | <b>CB</b>                                                                                               | UNLESS OTHERWISE SPECIFIED DIMENSIONS ARE IN MILLIMETERS | Size:  | A3     | Revision:  | R01            |
| 1 | TECH                                                                                                    |                                                          | Scale: | 1:1.5  | Date:      | 29/03/2018     |
|   | BETTER BY DESIGN                                                                                        |                                                          | Sheet: | 1 of 1 | File Name: | BTD-BT8390-ADP |