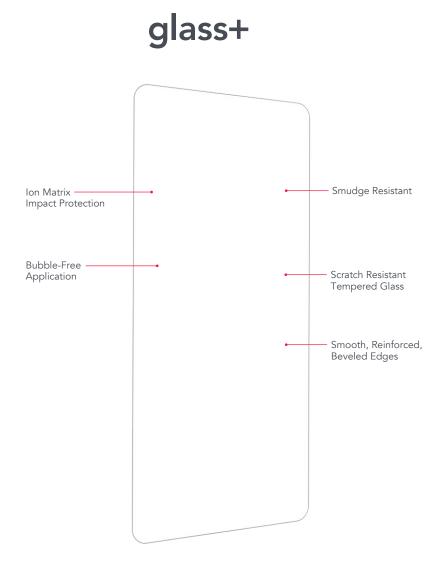

## glass+

Enjoy the smooth feel of tempered glass and 3X the shatter protection of an unprotected screen.

## **Key Selling Points**

- Proprietary Ion Matrix<sup>™</sup> technology strengthens at the molecular level and preserves the smooth look and feel of Glass+.
- A precision surfacing process ensures maximum scratch resistance.
- The premium composition of this smooth tempered glass ensures that all of your images are sharp and vibrant.
- The remarkable touch sensitivity of Glass+ responds to every tap and swipe.
- The reinforced edges of Glass+ help prevent chipping, and their beveled shape seems to disappear into the screen.

## Features

- A proprietary, all-clear adhesive and meticulously-designed composition protect without sacrificing touch sensitivity or visibility.
- Patented EZ Apply tabs make applying your InvisibleShield easy and bubble-free.
- Our limited lifetime warranty promises that if your Glass+ ever gets worn or damaged, we will replace it for as long as you own your device.\*