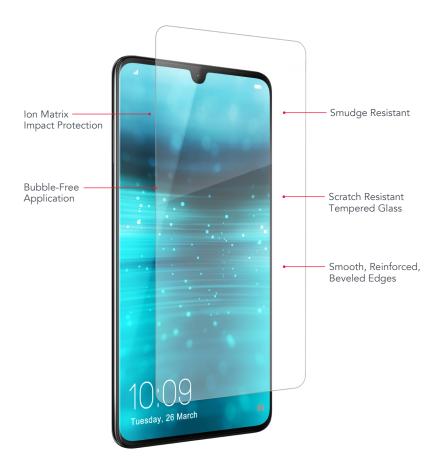

### SMUDGE RESISTANT

Long-lasting, oil-resistant technology helps prevent fingerprint smudges to keep your screen pristine.

## PRECISION TOUCH SENSITIVITY

Smooth tempered glass provides remarkable touch sensitivity and high definition clarity.

## EASY, BUBBLE-FREE APPLICATION

EZ Apply® tabs make application simple and accurate.

#### **Key Selling Points**

- Proprietary Ion Matrix™ technology strengthens at the molecular level and preserves the smooth look and feel of Glass+.
- A precision surfacing process ensures maximum scratch resistance.
- The premium composition of this smooth tempered glass ensures that all of your images are sharp and vibrant.
- The remarkable touch sensitivity of Glass+ responds to every tap and swipe.
- The reinforced edges of Glass+ help prevent chipping, and their beveled shape seems to disappear into the screen.

#### **Features**

- · A proprietary, all-clear adhesive and meticulously-designed composition protect without sacrificing touch sensitivity or visibility.
- Patented EZ Apply tabs make applying your InvisibleShield easy and bubble-free.
- Our limited lifetime warranty promises that if your Glass+ ever gets worn or damaged, we will replace it for as long as you own your device.\*