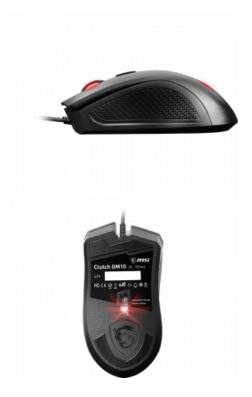

## **SPECIFICATIONS**

SENSOR ADSN-5712 Gaming Sensor

SENSOR TYPE Optical

**CABLE** Soft Cable (1.8 m)

**DPI SWITCH** Default: 800 / 1000(default) / 1600 / 2400

**Color** Black

INTERFACE USB 2.0 Gold-plated connector

**BUTTON** 4 POLLING RATE 1 ms

MAIN KEY SWITCHESOmron GAMING (10 Million+ Clicks)LED LIGHTRed Dragon LED / Wheel (four colors)

Logo LED: Breathing effect

**Lighting effects** Wheel LED: by DPI (800 Blue / 1000 Red / 1600

Green / 2400 Purple)

PRODUCT DIMENSION (MM) 125 (L)\*64 (W)\*43 (H) mm
OPERATING SYSTEM Windows 10/ 8.1/ 8/ 7/ Vista/ XP

WEIGHT (PRODUCT / PACKAGE) 104 g

## **FEATURES**

- Asymmetric Ergonomic design
- High quality gaming switches last for 10+ million clicks.
- Quick DPI Adjustment
- Illuminated Wheel with 4-level LED Backlight
- Integrated Anti-Slip side grips
- Gaming Quality, Longer lifespan