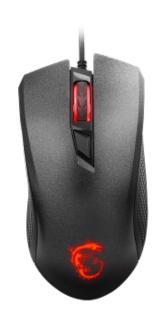

## **SPECIFICATIONS**

SENSOR ADSN-5712 Gaming Sensor

SENSOR TYPE Optical

**CABLE** Soft Cable (1.8 m)

**DPI SWITCH** Default: 800 / 1000(default) / 1600 / 2400

**Color** Black

INTERFACE USB 2.0 Gold-plated connector

**BUTTON** 4 POLLING RATE 1 ms

MAIN KEY SWITCHESOmron GAMING (10 Million+ Clicks)LED LIGHTRed Dragon LED / Wheel (four colors)

Logo LED: Breathing effect

**Lighting effects** Wheel LED: by DPI (800 Blue / 1000 Red / 1600

Green / 2400 Purple)

PRODUCT DIMENSION (MM) 125 (L)\*64 (W)\*43 (H) mm
OPERATING SYSTEM Windows 10/ 8.1/ 8/ 7/ Vista/ XP

WEIGHT (PRODUCT / PACKAGE) 104 g

## **FEATURES**

- Asymmetric Ergonomic design
- High quality gaming switches last for 10+ million clicks.
- Quick DPI Adjustment
- Illuminated Wheel with 4-level LED Backlight
- Integrated Anti-Slip side grips
- Gaming Quality, Longer lifespan