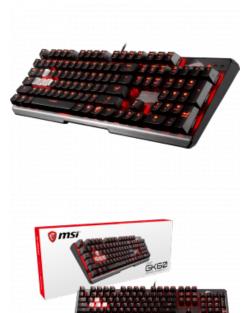

## **SPECIFICATIONS**

Model NameVIGOR GK60 GAMING KEYBOARDMain Key switchesCHERRY MX Red Switches

**Keyboard Interface** Wired USB 2.0

**Normal keys** 104/105/109 keys (different by languages)

**System Requirement** System with USB port **Dimensions (mm)** System with USB port 440 x 134 x 42 mm

**Backlight** Red

Operating System Windows 10 / 8.1 / 8 / 7

Accessories 4x Pre-Install Metal WASD Keycaps

1x Key Puller

Cables2 mKeystroke Life50+ Million

N-Key Rollover (Gaming mode) 6-Key Rollover (Standard mode)

## **FEATURES**

- Excellent choice for both gaming and regular use
- N-Key rollover and Windows key lock for smooth gaming experience
- Cherry MX Red switches backed with aluminum construction
- Fine-tune detailed settings with Gaming Center
- Exclusive Gaming Base provides incredible feedback and anti-slip performance
- Clever cable management design