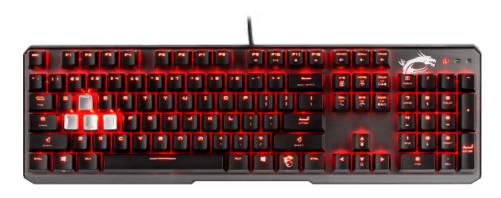

## **SPECIFICATIONS**

Model NameVIGOR GK60 GAMING KEYBOARDMain Key switchesCHERRY MX Red Switches

**Keyboard Interface** Wired USB 2.0

**Normal keys** 104/105/109 keys (different by languages)

**System Requirement** System with USB port **Dimensions (mm)** System with USB port 440 x 134 x 42 mm

**Backlight** Red

Operating System Windows 10 / 8.1 / 8 / 7

Accessories 4x Pre-Install Metal WASD Keycaps

1x Key Puller

Cables2 mKeystroke Life50+ Million

N-Key Rollover (Gaming mode) 6-Key Rollover (Standard mode)

## **FEATURES**

- Excellent choice for both gaming and regular use
- N-Key rollover and Windows key lock for smooth gaming experience
- Cherry MX Red switches backed with aluminum construction
- Fine-tune detailed settings with Gaming Center
- Exclusive Gaming Base provides incredible feedback and anti-slip performance
- Clever cable management design