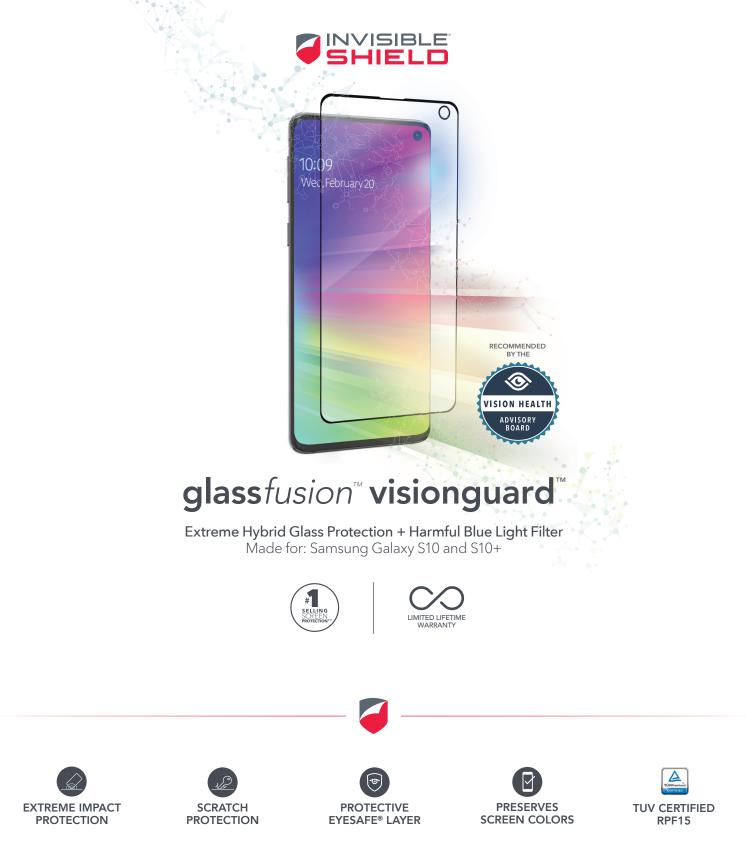

## **Key Selling Points**

- The protective Eyesafe layer filters harmful blue light which can contribute to digital eye strain while maintaining the superior color performance of your device display.
- The flexible quality of hybrid glass absorbs and disperses impact, with a smooth finish.
- GlassFusion won't chip which prevents cracks from starting and spreading, and tough components protect from scuffs and scratches.
- GlassFusion's smooth, unique surface finish prevents oils from adhering to your screen, so smudges and fingerprints wipe away easily.

## glassfusion visionguard

| COMPATIBILITY    | Samsung Galaxy Samsung S10, S10+                                                                                                             |
|------------------|----------------------------------------------------------------------------------------------------------------------------------------------|
| PROTECTION LEVEL | Powerful Impact Protection                                                                                                                   |
| IN THE BOX       | GlassFusion VisionGuard<br>Application Instructions<br>Install Tray<br>Microfiber Cloth<br>Cleaning Wipe<br>Squeegee<br>Dust Removal Sticker |
| WARRANTY         | Limited Lifetime Warranty*                                                                                                                   |

## Features

- + EZ Apply  $\ensuremath{\mathbb{R}}$  tabs make applying your GlassFusion VisionGuard simple and accurate.
- A limited lifetime warranty means if your GlassFusion VisionGuard gets worn or damaged, ZAGG will replace it for the life of your device.