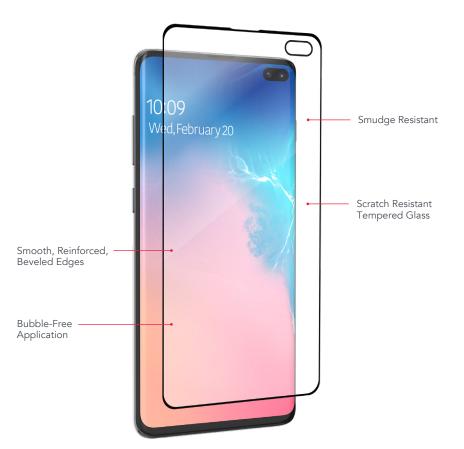

## **Key Selling Points**

- The protective Eyesafe layer filters harmful blue light which can contribute to digital eye strain while maintaining the superior color performance of your device display.
- The flexible quality of hybrid glass absorbs and disperses impact, with a smooth finish.
- GlassFusion won't chip which prevents cracks from starting and spreading, and tough components protect from scuffs and scratches.
- GlassFusion's smooth, unique surface finish prevents oils from adhering to your screen, so smudges and fingerprints wipe away easily.