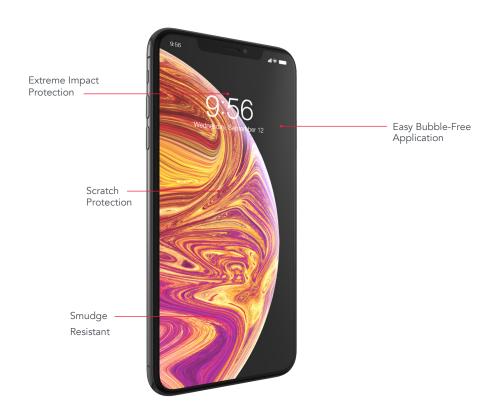

## EXTREME IMPACT PROTECTION

Flexible hybrid glass absorbs impact and disperses shock.

## SCRATCH PROTECTION

Protects your screen from scuffs and scratches.

#### SMUDGE RESISTANT

Long-lasting, oil-resistant technology helps prevent fingerprints and smudges from accumulating.

## EASY, BUBBLE-FREE APPLICATION

The EZ Apply® tabs and installation tray make application simple and accurate.