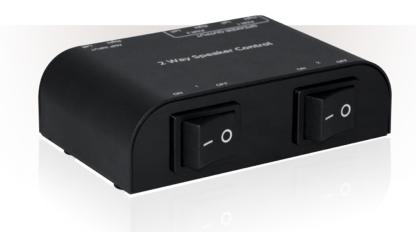

## 2-ways Speaker Switch with terminal clamps

## Features:

- For connecting 2 loudspeakers with terminal clamps connection
- Allows you to use two pairs of loudspeakers connected to one amplifier
- Control and selection of the spekers by two separate rocker switches located on the front panel
- The pairs of loudspeakers can be used simultaneously or separately
- With metal housing
- ▶ The design eliminates interference
- ► Load: 150W RMS for channel
- Impedance 4 16 Ohm
- Cable lenght: 50 m max
- Wire cross section: 2.5 mmq max