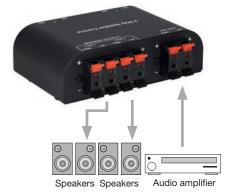

## Features:

- For connecting 2 loudspeakers with terminal clamps connection
- Allows you to use two pairs of loudspeakers connected to one amplifier
- Control and selection of the spekers by two separate rocker switches located on the front panel
- The pairs of loudspeakers can be used simultaneously or separately
- With metal housing
- ▶ The design eliminates interference
- ► Load: 150W RMS for channel
- Impedance 4 16 Ohm
- Cable lenght: 50 m max
- Wire cross section: 2.5 mmq max

## Package contents:

- 2-ways Speaker Switch with terminal clamps
- User's manual

Available colors: black

IDATA AU-266 Color: Black Barcode: 8051128103267