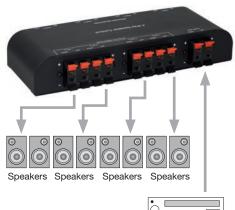

## 4-ways Speaker Switch with termnial clamps

## **Features:**

- ▶ 4-ways Speaker Switch
- ▶ For connecting 4 loudspeakers with temnial clamps connection
- ▶ Allows you to use the loudspeakers connected to one amplifier
- ▶ Control and selection of the spekers by four separate rocker switches located on the front panel
- ▶ The loudspeakers can be used simultaneously or separately
- With metal housing
- ▶ The design eliminates interference
- ▶ Load: 200W max / 100W (switchable)
- ▶ In: 1 x stereo
- Out: 4 x stereo