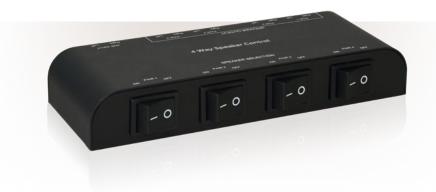

## 4-ways Speaker Switch with termnial clamps

## **Features:**

- ▶ 4-ways Speaker Switch
- ▶ For connecting 4 loudspeakers with temnial clamps connection
- ▶ Allows you to use the loudspeakers connected to one amplifier
- ▶ Control and selection of the spekers by four separate rocker switches located on the front panel
- ▶ The loudspeakers can be used simultaneously or separately
- With metal housing
- ▶ The design eliminates interference
- ▶ Load: 200W max / 100W (switchable)
- ▶ In: 1 x stereo
- Out: 4 x stereo