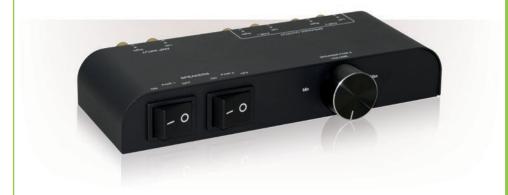

## **Features:**

- 2-ways Speaker Switch
- ▶ For connecting 2 loudspeakers with Banana connection
- ▶ Allows you to use two pairs of loudspeakers connected to one amplifier
- ▶ Control and selection of the spekers by two separate rocker switches located on the front panel
- ▶ The pairs of loudspeakers can be used simultaneously or separately
- With metal housing
- ▶ The design eliminates interference
- ▶ Input: 1 x stereo
- ► Output: 2 x stereo
- ► Load: 60W per channel
- ▶ Loudspeaker resisteance: 4 8 Ohm
- ► Cable cross-section: 6 mmq max