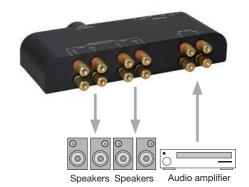

## **Features:**

- 2-ways Speaker Switch
- ▶ For connecting 2 loudspeakers with Banana connection
- ▶ Allows you to use two pairs of loudspeakers connected to one amplifier
- ▶ Control and selection of the spekers by two separate rocker switches located on the front panel
- ▶ The pairs of loudspeakers can be used simultaneously or separately
- With metal housing
- ▶ The design eliminates interference
- ▶ Input: 1 x stereo
- ► Output: 2 x stereo
- ► Load: 60W per channel
- ▶ Loudspeaker resisteance: 4 8 Ohm
- ► Cable cross-section: 6 mmq max