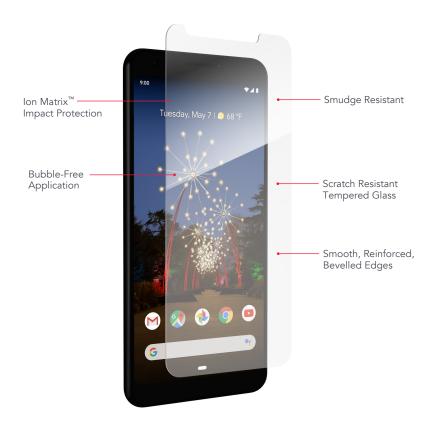

#### **SMUDGE RESISTANT**

Long-lasting, oil-resistant technology helps prevent fingerprint smudges to keep your screen pristine.

### EASY, BUBBLE-FREE APPLICATION

EZ Apply® tabs make application simple and accurate.

### **Key Selling Points**

- Proprietary Ion Matrix<sup>™</sup> technology strengthens at the molecular level and preserves the smooth look and feel of Glass+.
- A precision surfacing process ensures maximum scratch resistance.
- The premium composition of this smooth tempered glass ensures that all of your images are sharp and vibrant.
- The remarkable touch sensitivity of Glass+ responds to every tap and swipe.
- The reinforced edges of Glass+ help prevent chipping, and their beveled shape seems to disappear into the screen.

#### **Features**

- · A proprietary, all-clear adhesive and meticulously-designed composition protect without sacrificing touch sensitivity or visibility.
- Patented EZ Apply® tabs make applying your InvisibleShield easy and bubble-free.
  Our limited lifetime warranty promises that if your Glass+ ever gets worn or damaged, we will replace it for as long as you own your device.\*