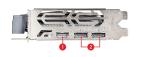

|
| Power connectors              | 6-pin x 1                              |
| Recommended PSU               | 300 W                                  |
| Card Dimension(mm)            | 245 x 127 x 39 mm                      |
| Weight (Card / Package)       | 585 g / 1196 g                         |
| Afterburner OC                | Y                                      |
| DirectX Version Support       | 12 API                                 |
| OpenGL Version Support        | 4.5                                    |
| Maximum Displays              | 3                                      |
| G-SYNC™ technology            | Y                                      |
| Digital Maximum<br>Resolution | 7680 x 4320                            |

#### CONNECTIONS



- 1. HDMI
- 2. DisplayPort

# **FEATURE**



## **TORX FAN 3.0**

Award-winning fan design combining two different fin designs for cool & quiet gaming.



#### **Mastery of Aerodynamics**

Using groundbreaking aerodynamic techniques, the heatsink is optimized for efficient heat dissipation.



### **ZERO FROZR**

Eliminates fan noise by stopping the fans in low-load situations so you can focus on your game.



### **DRAGON CENTER**

A consolidated platform that offers all software including MYSTIC LIGHT functionality for your MSI Gaming product.



#### **MSI Afterburner**

The ultimate overclocking software with advanced control options and real-time hardware monitor.



## **OC PERFORMANCE**

MSI OC graphics cards are equipped with higher clock speeds out of the box for increased perfo