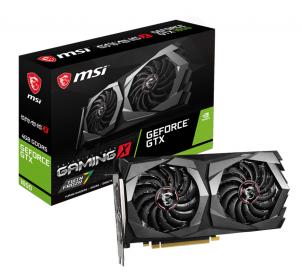

## **SPECIFICATION**

| Model Name                    | GeForce® GTX 1650 GAMING X 4G          |
|-------------------------------|----------------------------------------|
| Graphics Processing Unit      | NVIDIA® GeForce® GTX 1650              |
| Interface                     | PCI Express x16 3.0                    |
| Cores                         | 896 Units                              |
| Core Clocks                   | Boost: 1860 MHz                        |
| Memory Speed                  | 8 Gbps                                 |
| Memory                        | 4GB GDDR5                              |
| Memory Bus                    | 128-bit                                |
| Output                        | DisplayPort x 2 (v1.4) / HDMI 2.0b x 1 |
| HDCP Support                  | 2.2                                    |
| Power consumption             | 75 W                                   |
| Power connectors              | 6-pin x 1                              |
| Recommended PSU               | 300 W                                  |
| Card Dimension(mm)            | 245 x 127 x 39 mm                      |
| Weight (Card / Package)       | 585 g / 1196 g                         |
| Afterburner OC                | Y                                      |
| DirectX Version Support       | 12 API                                 |
| OpenGL Version Support        | 4.5                                    |
| Maximum Displays              | 3                                      |
| G-SYNC™ technology            | Y                                      |
| Digital Maximum<br>Resolution | 7680 x 4320                            |