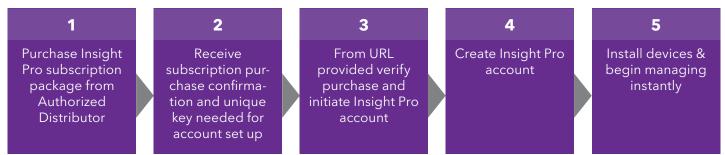

### How it Works for VARs and MSPs:

For the most current list of Insight Device Compatibility, go to netgear.com/insight/devices.aspx.