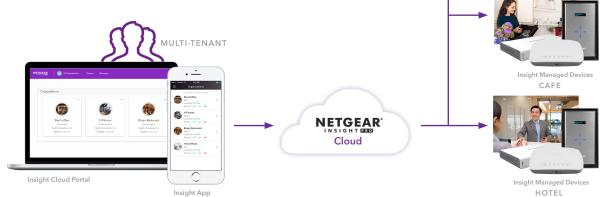

### How it Works for VARs and MSPs:

For the most current list of Insight Device Compatibility, go to netgear.com/insight/devices.aspx.