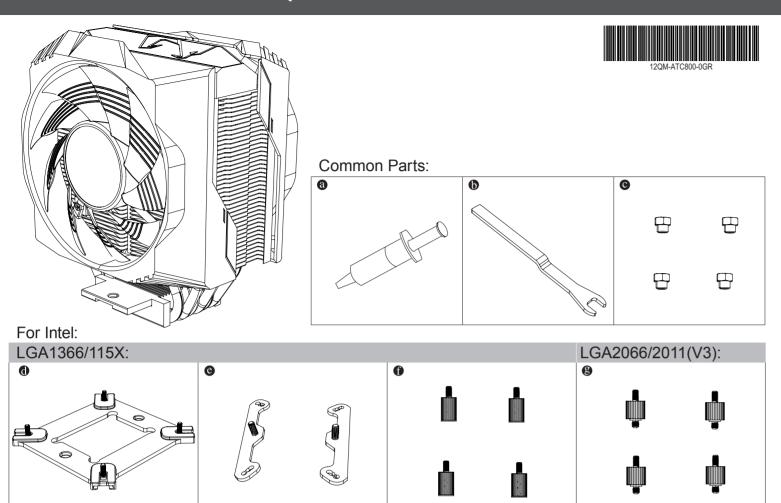

# **ATC800 Quick Installation Guide**







# **Installation Steps** Intel LGA1366/115X: 0 A:LGA1366 B:LGA115X Intel LGA2066/2011(V3): 0 Intel LGA1366/115X/2066/2011(V3): 6 →LOGO Direction



# **Cable Connection**



# Air Flow Direction





For more product details, please visit GIGABYTE's website.

<u>Copyright</u>
© 2019 GIGA-BYTE TECHNOLOGY CO., LTD. All rights reserved.

The trademarks mentioned in this manual are legally registered to their respective owners.

## **Disclaimer**

Information in this manual is protected by copyright laws and is the property of GIGABYTE.

Changes to the specifications and features in this manual may be made by GIGABYTE without prior notice.

No part of this manual may be reproduced, copied, translated, transmitted, or published in any form or by any means without GIGABYTE's prior written