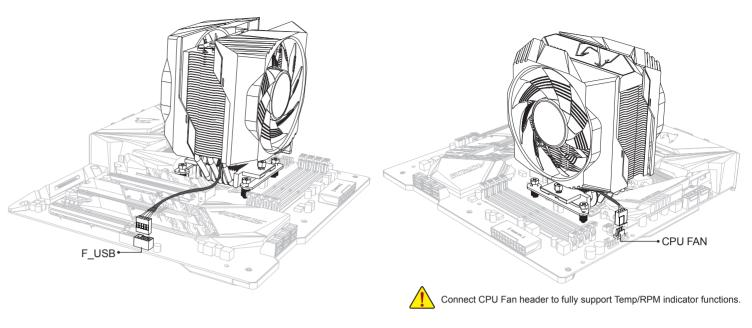

# **ATC800 Quick Installation Guide**







# **Installation Steps** Intel LGA1366/115X: 0 A:LGA1366 B:LGA115X Intel LGA2066/2011(V3): 0 Intel LGA1366/115X/2066/2011(V3): 6 →LOGO Direction



# **Cable Connection**



# Air Flow Direction





For more product details, please visit GIGABYTE's website.

<u>Copyright</u>
© 2019 GIGA-BYTE TECHNOLOGY CO., LTD. All rights reserved.

The trademarks mentioned in this manual are legally registered to their respective owners.

## **Disclaimer**

Information in this manual is protected by copyright laws and is the property of GIGABYTE.

Changes to the specifications and features in this manual may be made by GIGABYTE without prior notice.

No part of this manual may be reproduced, copied, translated, transmitted, or published in any form or by any means without GIGABYTE's prior written

For product-related information, check on our website at: https://www.gigabyte.com



# **Contact Us**

# GIGA-BYTE TECHNOLOGY CO., LTD.

Address: No.6, Baoqiang Rd., Xindian Di