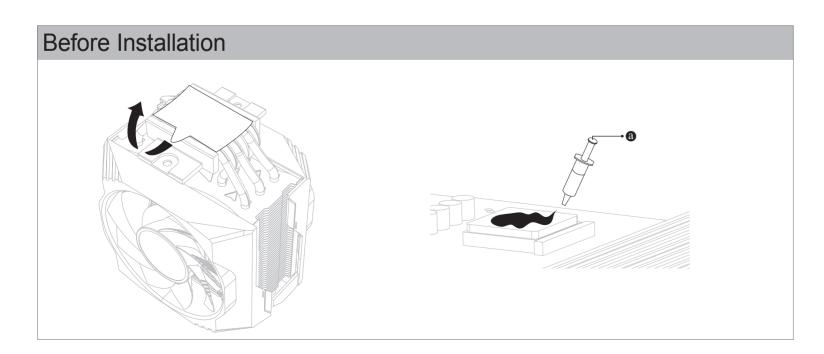

# **ATC800 Quick Installation Guide**







# **Installation Steps** Intel LGA1366/115X: 0 A:LGA1366 B:LGA115X Intel LGA2066/2011(V3): 0 Intel LGA1366/115X/2066/2011(V3): 6 →LOGO Direction



# **Cable Connection**



# Air Flow Direction





For more product details, please visit GIGABYTE's website.

<u>Copyright</u>
© 2019 GIGA-BYTE TECHNOLOGY CO., LTD. All rights reserved.

The trademarks mentioned in this manual are legally registered to their respective owners.

## **Disclaimer**

Information in this manual is protected by copyright laws and is the property of GIGABYTE.

Changes to the specifications and features in this manual may be made by GIGABYTE without prior notice.

No part of this manual may be reproduced, copied, translated, transmitted, or published in any form or by any means without GIGABYTE's prior written

For