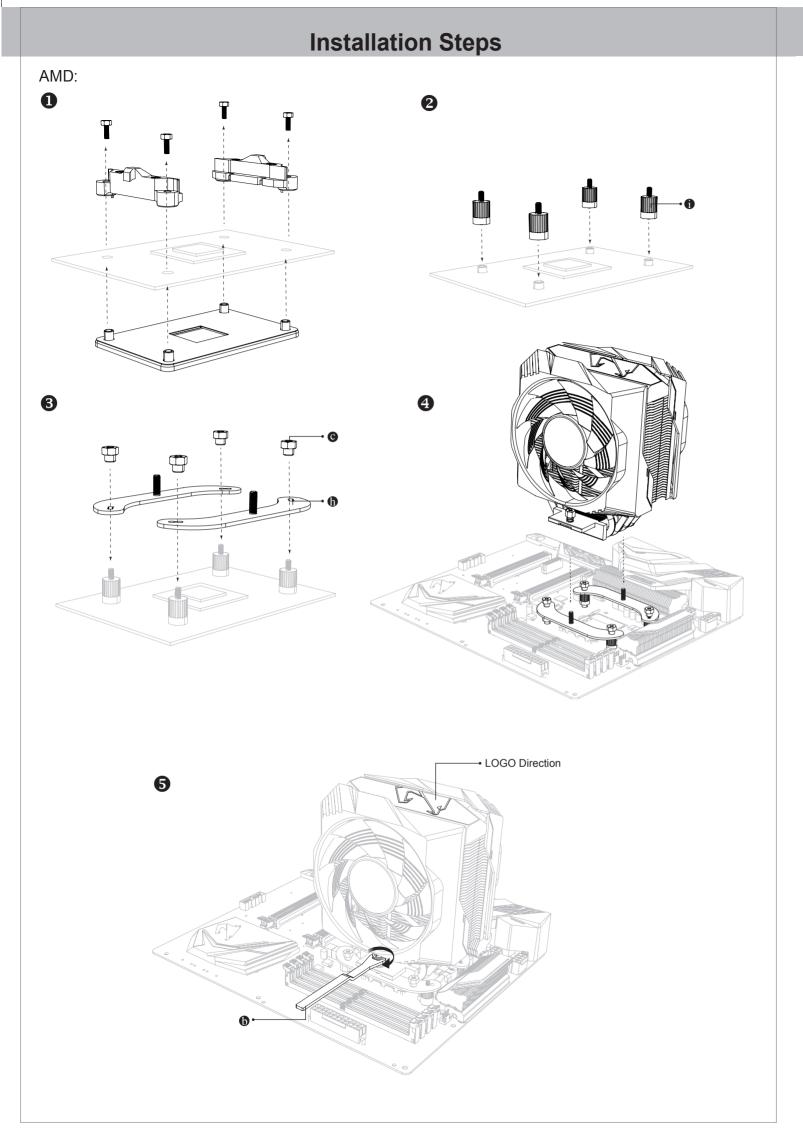

# **Installation Steps** Intel LGA1366/115X: 0 A:LGA1366 B:LGA115X Intel LGA2066/2011(V3): 0 Intel LGA1366/115X/2066/2011(V3): 6 →LOGO Direction