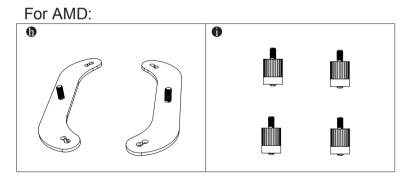

# **ATC800 Quick Installation Guide**







# **Installation Steps** Intel LGA1366/115X: 0 A:LGA1366 B:LGA115X Intel LGA2066/2011(V3): 0 Intel LGA1366/115X/2066/2011(V3): 6 →LOGO Direction



# **Cable Connection**



# Air Flow Direction





For more product details, please visit GIGABYTE's website.

<u>Copyright</u>
© 2019 GIGA-BYTE TECHNOLOGY CO., LTD. All rights reserved.

The trademarks mentioned in this manual are legally registered to their respective owners.

## **Disclaimer**

Information in this manual is protected by copyright laws and is the property of GIGABYTE.

Changes to the specifications and features in this manual may be made by GIGABYTE without prior notice.

No part of this manual may be reproduced, copied, translated, transmitted, or published in any form or by any means without GIGABYTE's prior written

F