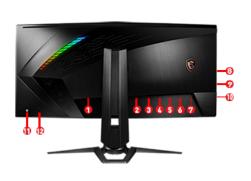

### **CONNECTIONS**

- 1. 1x HDMI
- 2. 1x HDMI
- 3. 1x Display Port
- 4. 1x Headset
- 5. 2x USB 2.0 Type A
- 6. 1x USB 2.0 Type B
- 7. 1x Kensington Lock
- 8. Headset Hanger
- 9. 1x Navi Key
- 10. 1x Kensington Lock