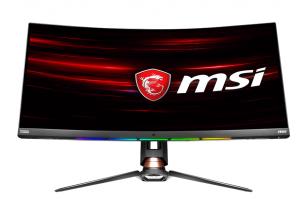

#### **Curved Gaming**

MSI Curved Gaming Monitor will give you the most immersive and competitive edge you need to take down your opponents.

#### **UWQHD** with Ultra-Wide Display

Optimize your gaming experience & see every detail in crystal clarity with 21:9 UWQHD (3440 x 1440) resolution.