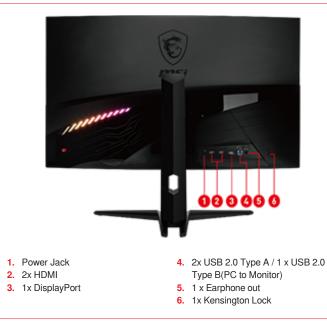

## **SPECIFICATION**

| Panel Size               | 31.5"                                                  |
|--------------------------|--------------------------------------------------------|
| Panel Resolution         | 2560 x 1440                                            |
| Refresh Rate             | 144Hz                                                  |
| Response time            | 1ms (MPRT)                                             |
| Panel Type               | VA                                                     |
| Brightness (nits)        | 300                                                    |
| Viewing Angle            | 178°                                                   |
| Aspect Ratio             | 16:9                                                   |
| Curvature                | 1500R                                                  |
| Contrast Ratio           | 3000:1                                                 |
| DCR                      | 10000000:1                                             |
| Active Display Area (mm) | 697.344(H) x 393.696 (V)                               |
| Pixel Pitch (H x V)      | 0.2724(H) x 0.2724(V)                                  |
| Surface Treatment        | Anti-glare                                             |
| Display Colors           | 16.7M                                                  |
| DCI-P3 / sRGB            | 79% / Up to 100%                                       |
| Video ports              | 1x DP 1.2                                              |
|                          | 2x HDMI 2.0                                            |
| USB ports                | 2 x USB 2.0                                            |
|                          | 1 x USB 2.0 Type B (PC to Monitor)                     |
| Audio ports              | 1 x Earphone out                                       |
| Kensington Lock          | Yes                                                    |
| VESA Mounting            | 100 x 100 mm                                           |
| Control                  | 5-way OSD navigation joystick                          |
| Power Type               | External Adaptor 12V 5A                                |
| Power Input              | 100~240V, 50~60Hz                                      |
| Signal Frequency         | 55.3 to 162KHz(H)                                      |
|                          | 48 to 144Hz(V)                                         |
| Adjustment (Tilt)        | -5° ~ -20°                                             |
| Adjustment (Height)      | 0 ~ 130 mm                                             |
| Dimension (W x H x D)    | 710 x 510 x 262 mm / 28 x 20 x 10.3 inch               |
| Weight (NW / GW)         | 7.3kg / 8.94kg                                         |
| Note                     | Display Port: 2560 x 1440 (Up to 144Hz)                |
|                          | HDMI: 2560 x 1440 (Up to 144Hz)                        |
|                          | The color gamut follows the CIE 1976 testing standard. |