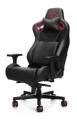

#### Comfort comes first

Supportive design features a spacious seat, extra-thick cushions, and high-back for better posture while gaming.

#### Adapts to your advantage

Game comfortably with adjustable seat height and tilt that locks in place, plus pillows for lumbar and neck support.