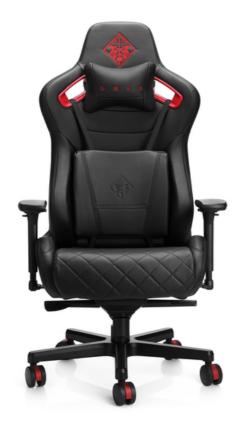

## OMEN by HP Citadel Gaming Chair

### Entspannte Wettbewerbsfähigkeit

Built for gamers, this chair is perfect for marathon gaming sessions. With a comfortable design and racing-style aesthetic – enjoy lasting relaxation while you play.

#### Comfort comes first

Supportive design features a spacious seat, extra-thick cushions, and high-back for better posture while gaming.

#### Adapts to your advantage

Game comfortably with adjustable seat height and tilt that locks in place, plus pillows for lumbar and neck support.

#### 4D Adjustable armrests

Rotate and adjust armrests up, down, front to back, and side to side to find your perfect position to play.

#### Designed for durability

Built for long-term, rigorous use – this chair supports up to 136 kg (300lbs) with a 5-star steel base.