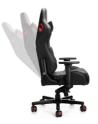

#### Adapts to your advantage

Game comfortably with adjustable seat height and tilt that locks in place, plus pillows for lumbar and neck support.

#### 4D Adjustable armrests

Rotate and adjust armrests up, down, front to back, and side to side to find your perfect position to play.