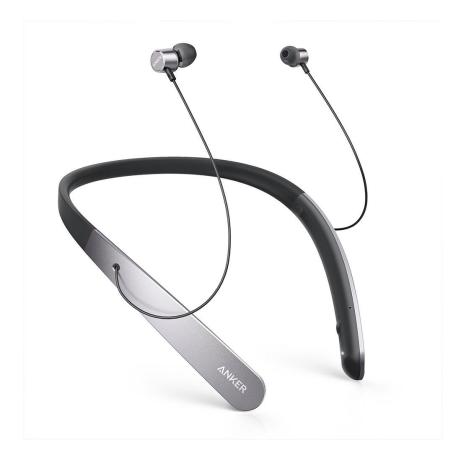

# **Ergonomic Engineering**

A lightweight, yet sturdy silicone neckband delivers a comfortable and supportive hold.