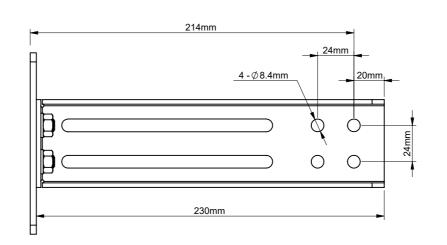

|      | B-Tech International Design and Manufacturing Limited  Part of the B-Tech International Group of Companies |                                                          |       |            | B-Tech No: | BT8380-WTB                        |
|------|------------------------------------------------------------------------------------------------------------|----------------------------------------------------------|-------|------------|------------|-----------------------------------|
|      |                                                                                                            |                                                          |       |            | Version:   | V1.0                              |
|      | B                                                                                                          | UNLESS OTHERWISE SPECIFIED DIMENSIONS ARE IN MILLIMETERS |       | Size: A3   | Title:     | System X Adjustable Wall Tie Back |
| ١.   |                                                                                                            |                                                          |       | Scale: 2:5 | Revision:  | 0.1                               |
| ata. | remen @ net nu                                                                                             | Sheet: 1 of 1                                            | Date: | 15/1/2018  | File Name: | BTD-BT8380-WTB-R0.1               |