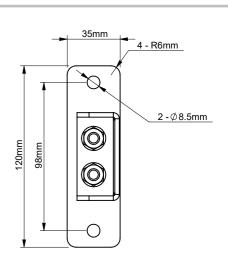

|      | B-Tech International Design and Manufacturing Limited  Part of the B-Tech International Group of Companies |                                                          |       |            | B-Tech No: | BT8380-WTB                        |
|------|------------------------------------------------------------------------------------------------------------|----------------------------------------------------------|-------|------------|------------|-----------------------------------|
|      |                                                                                                            |                                                          |       |            | Version:   | V1.0                              |
|      | B                                                                                                          | UNLESS OTHERWISE SPECIFIED DIMENSIONS ARE IN MILLIMETERS |       | Size: A3   | Title:     | System X Adjustable Wall Tie Back |
| ١.   |                                                                                                            |                                                          |       | Scale: 2:5 | Revision:  | 0.1                               |
| ata. | remen @ net nu                                                                                             | Sheet: 1 of 1                                            | Date: | 15/1/2018  | File Name: | BTD-BT8380-WTB-R0.1               |