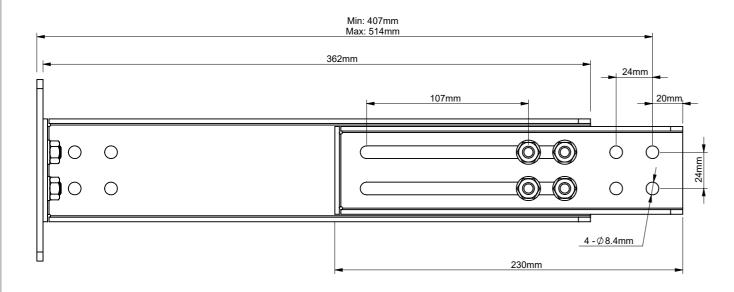

|      | B-Tech International Design and Manufacturing Limited  Part of the B-Tech International Group of Companies |                                                          |       |            | B-Tech No: | BT8380-WTB                        |
|------|------------------------------------------------------------------------------------------------------------|----------------------------------------------------------|-------|------------|------------|-----------------------------------|
|      |                                                                                                            |                                                          |       |            | Version:   | V1.0                              |
|      | B                                                                                                          | UNLESS OTHERWISE SPECIFIED DIMENSIONS ARE IN MILLIMETERS |       | Size: A3   | Title:     | System X Adjustable Wall Tie Back |
| ١.   |                                                                                                            |                                                          |       | Scale: 2:5 | Revision:  | 0.1                               |
| ata. | remen @ net nu                                                                                             | Sheet: 1 of 1                                            | Date: | 15/1/2018  | File Name: | BTD-BT8380-WTB-R0.1               |