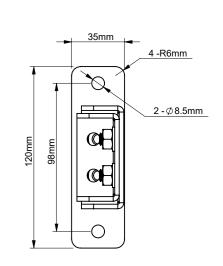

|      | B-Tech International Design and Manufacturing Limited  Part of the B-Tech International Group of Companies |                                                          |       |            | B-Tech No: | BT8380-WTB                        |
|------|------------------------------------------------------------------------------------------------------------|----------------------------------------------------------|-------|------------|------------|-----------------------------------|
|      |                                                                                                            |                                                          |       |            | Version:   | V1.0                              |
|      | B                                                                                                          | UNLESS OTHERWISE SPECIFIED DIMENSIONS ARE IN MILLIMETERS |       | Size: A3   | Title:     | System X Adjustable Wall Tie Back |
| ١.   |                                                                                                            |                                                          |       | Scale: 2:5 | Revision:  | 0.1                               |
| ata. | remen @ net nu                                                                                             | Sheet: 1 of 1                                            | Date: | 15/1/2018  | File Name: | BTD-BT8380-WTB-R0.1               |