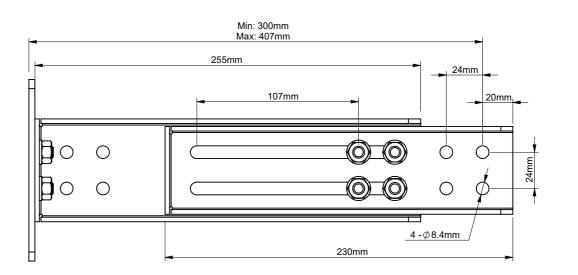

|      | B-Tech International Design and Manufacturing Limited  Part of the B-Tech International Group of Companies |                                                          |       |            | B-Tech No: | BT8380-WTB                        |
|------|------------------------------------------------------------------------------------------------------------|----------------------------------------------------------|-------|------------|------------|-----------------------------------|
|      |                                                                                                            |                                                          |       |            | Version:   | V1.0                              |
|      | B                                                                                                          | UNLESS OTHERWISE SPECIFIED DIMENSIONS ARE IN MILLIMETERS |       | Size: A3   | Title:     | System X Adjustable Wall Tie Back |
| ١.   |                                                                                                            |                                                          |       | Scale: 2:5 | Revision:  | 0.1                               |
| ata. | remen @ net nu                                                                                             | Sheet: 1 of 1                                            | Date: | 15/1/2018  | File Name: | BTD-BT8380-WTB-R0.1               |