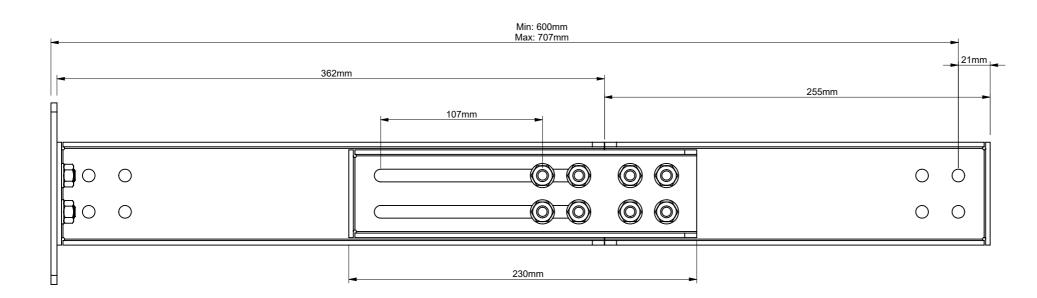

|      | B-Tech International Design and Manufacturing Limited  Part of the B-Tech International Group of Companies |                                                          |       |            | B-Tech No: | BT8380-WTB                        |
|------|------------------------------------------------------------------------------------------------------------|----------------------------------------------------------|-------|------------|------------|-----------------------------------|
|      |                                                                                                            |                                                          |       |            | Version:   | V1.0                              |
|      | B                                                                                                          | UNLESS OTHERWISE SPECIFIED DIMENSIONS ARE IN MILLIMETERS |       | Size: A3   | Title:     | System X Adjustable Wall Tie Back |
| ١.   |                                                                                                            |                                                          |       | Scale: 2:5 | Revision:  | 0.1                               |
| ata. | remen @ net nu                                                                                             | Sheet: 1 of 1                                            | Date: | 15/1/2018  | File Name: | BTD-BT8380-WTB-R0.1               |