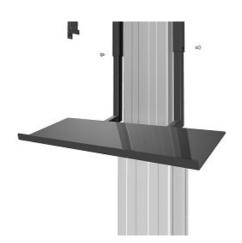

## NEWSTAR FLAT SCREEN STAND, SHELF

NewStar Keyboard Shelf for Floor Stands PLASMA-M2250 & PLASMA-W2250.

NewStar model PLASMA-M2250KEYB is a universal laptop shelf for the PLASMA-M2250- & PLASMA-W2250-series electric height adjustable trolleys and floor stands.

The laptop shelf can be mounted on the height adjustable column and the plate has a width of 60 cm and a depth of 19,5 cm.