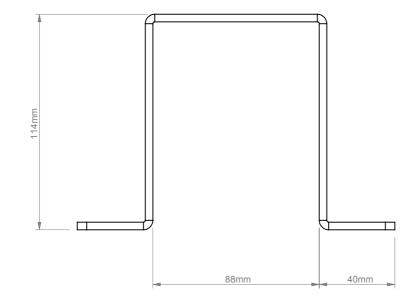

| B-Tech International Design and Manufacturing Limited |                               |                   | B-Tech No: | ВТ8380-FBFK          |
|-------------------------------------------------------|-------------------------------|-------------------|------------|----------------------|
| Part of the B-Tech International Group of Companies   |                               |                   | Version:   | V1.0                 |
| B                                                     | UNLESS OTHERWISE SPECIFIED    | Size: A3          | Title:     | Base Fixing Bracket  |
|                                                       | DIMENSIONS ARE IN MILLIMETERS | <b>Scale:</b> 1:2 | Revision:  | 0.0                  |
|                                                       | Sheet: 1 of 1 Date:           | 12/01/2015        | File Name: | BTD-BT8380-FBFK-R0.0 |