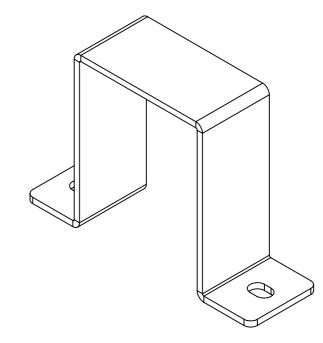

| B-Tech International Design and Manufacturing Limited |                               |                   | B-Tech No: | ВТ8380-FBFK          |
|-------------------------------------------------------|-------------------------------|-------------------|------------|----------------------|
| Part of the B-Tech International Group of Companies   |                               |                   | Version:   | V1.0                 |
| B                                                     | UNLESS OTHERWISE SPECIFIED    | Size: A3          | Title:     | Base Fixing Bracket  |
|                                                       | DIMENSIONS ARE IN MILLIMETERS | <b>Scale:</b> 1:2 | Revision:  | 0.0                  |
|                                                       | Sheet: 1 of 1 Date:           | 12/01/2015        | File Name: | BTD-BT8380-FBFK-R0.0 |