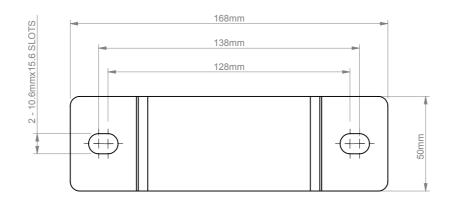

| B-Tech International Design and Manufacturing Limited |                               |                   | B-Tech No: | ВТ8380-FBFK          |
|-------------------------------------------------------|-------------------------------|-------------------|------------|----------------------|
| Part of the B-Tech International Group of Companies   |                               |                   | Version:   | V1.0                 |
| B                                                     | UNLESS OTHERWISE SPECIFIED    | Size: A3          | Title:     | Base Fixing Bracket  |
|                                                       | DIMENSIONS ARE IN MILLIMETERS | <b>Scale:</b> 1:2 | Revision:  | 0.0                  |
|                                                       | Sheet: 1 of 1 Date:           | 12/01/2015        | File Name: | BTD-BT8380-FBFK-R0.0 |