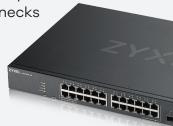

#### 24 and 48-port GbE Smart Managed Switch with 4SFP+ Uplinks

XGS1930-28HP and XGS1930-52HP

- ☐ High speed 10G uplinks help avoid bandwidth bottlenecks
- High power budget of 375Wk
- ☐ Enterprise robustness for SMB networks