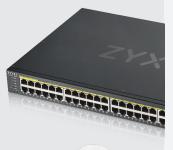

#### 24 and 48-port GbE Smart **Managed PoE Switches**

GS1920-24HPv2 and GS1920-48HPv2

- ☐ Enterprise-grade hardware
- Automatically discovers all attached Zyxel devices in the network
- Each port provides 30W of power, allowing you to power more devices