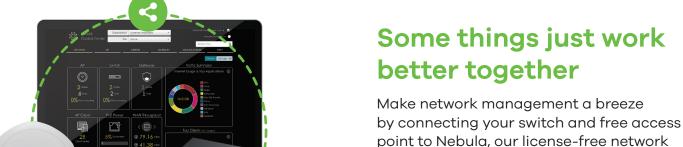

## With great switches comes a free AP

Get a free access point when you buy a Nebula switch



#### 24 and 48-port GbE Smart **Managed PoE Switches**

GS1920-24HPv2 and GS1920-48HPv2

- ☐ Enterprise-grade hardware
- Automatically discovers all attached Zyxel devices in the network
- Each port provides 30W of power, allowing you to power more devices

Your free access point: NWA1123-ACV2





#### 24 and 48-port GbE Smart Managed Switch with 4SFP+ Uplinks

XGS1930-28HP and XGS1930-52HP

- ☐ High speed 10G uplinks help avoid bandwidth bottlenecks
- High power budget of 375Wk
- ☐ Enterprise robustness for SMB networks



Your free access point: NWA1123 AC Pro



### point to Nebula, our license-free network management platform.

# Order yours today

| Switch Part Code      | Bundle Code to quote |
|-----------------------|----------------------|
| GS1920-24HPv2-EU0101F | GS192024HPV2-EU0103F |
| GS1920-48HPv2-EU0101F | GS192048HPV2-EU0103F |
| XGS1930-28HP-EU0101F  | XGS1930-28HP-EU0103F |
| XGS1930-52HP-EU0101F  | XGS1930-52HP-EU0103F |